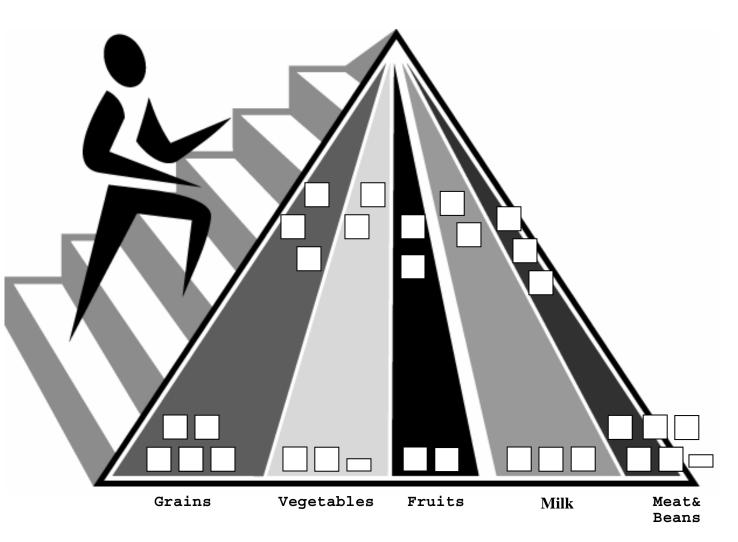

## ANALYSIS OF BASIC NUTRIENTS IN A MENU

Name \_\_\_\_\_ Period \_\_\_\_ Assign #

Directions: Write the menu being analyzed beside the pyramid. Indicate where the food item from the menu fits on the pyramid by marking it on the pyramid near the base or tip of each section. (This could be color coded.) Using the nutritive value food charts and your math skills, determine if this menu provides a person's daily caloric and nutritive requirements. Answer questions at the bottom of the page.

## MENU BEING ANALYZED:

- 1. Will the menu meet the recommendations of the 2,000 calorie/day plan from MyPyramid?
- 2. Which group met the recommended daily requirement according to MyPyramid?
- 3. What group was consistently low?
- 4. Rewrite the menu so that it will meet the requirements. What would need to be added, deleted, or changed?