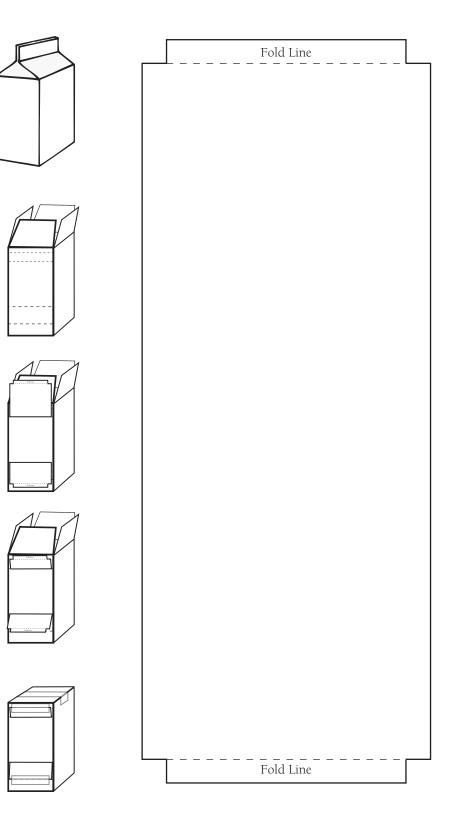

## Materials

- 1/2 gallon card board container. (1/2 gallon orange juice or milk carton)
- □ Card stock
- Duct tape

Unfold top fo box.

Cut two slits into box. First slit start 1/2 inch from top and is 1/2 inch down and all the way across the box, up then back across. Second slit start 1 inch from bottom and go up 2 inches then all the way across the box, down and back across.

Cut form from card stock. Fold at top and bottom and curve the card stock. Place in top slot feed through to bottom slot, tape to bottom of slit 2 first then push into box, it should curve. Then tape form to top of slit 1 and tape top down flat.