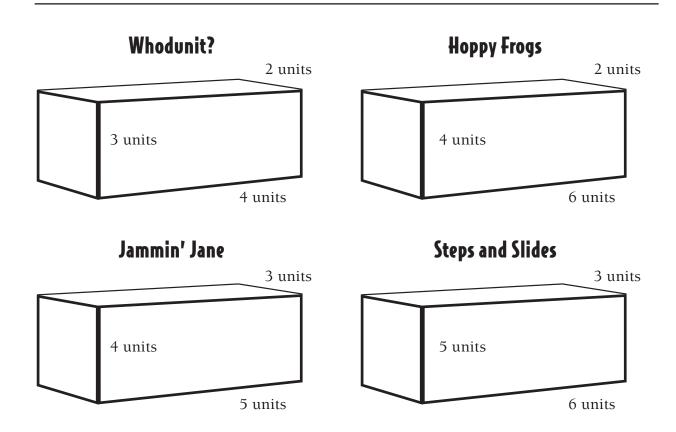

## Mixed-Up Pieces

You want to play a game with your family but all of the game pieces are mixed up. Use the clues below to figure out which game pieces go with each game.

- 1. A spinner is needed in the game box that has a surface area of 88 square units. What is the name of the game missing the spinner?
- 2. A blue piece needs to be in the box with the smallest surface area. What game in is missing a blue piece?
- 3. A die is supposed to be in the game box that has the largest surface area. Which game is missing the die?
- 4. Two cards are needed to play the game that has the box with a surface area of 94 square units. What game is missing two cards?