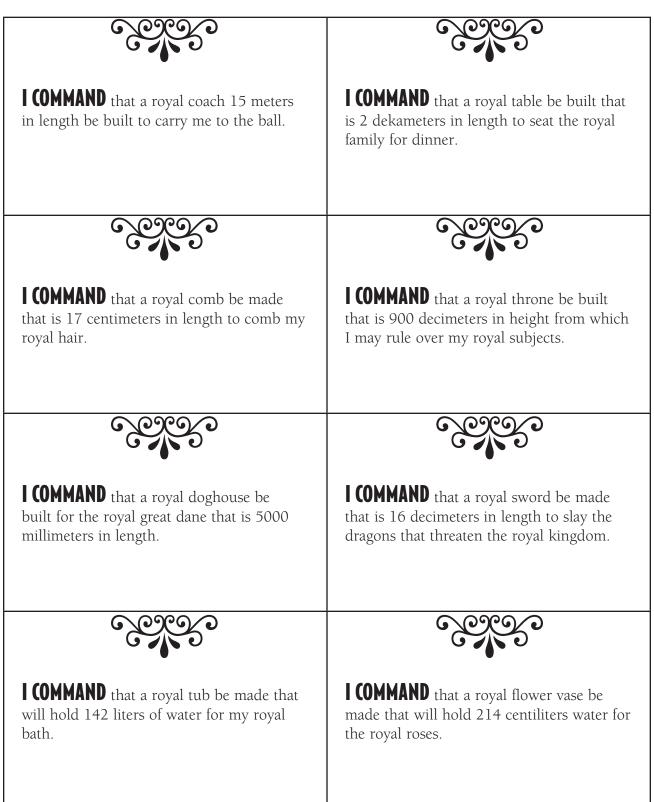

## King Henry's Commands

| <b>I COMMAND</b> that a royal trough be made<br>that will hold 23 dekaliters of water for the<br>royal horses in the royal stables.                                      | <b>I COMMAND</b> that a royal pitcher be made<br>that will hold 8 hectoliters of chocolate milk<br>for my royal birthday party celebration. |
|--------------------------------------------------------------------------------------------------------------------------------------------------------------------------|---------------------------------------------------------------------------------------------------------------------------------------------|
| G                                                                                                                                                                        |                                                                                                                                             |
| <b>I COMMAND</b> that a royal bowl be made that will hold 6 deciliters of royal stew for my royal supper.                                                                | <b>I COMMAND</b> that a royal plate with a jeweled edge be made that weighs 3 hectograms for my royal supper.                               |
| <u> </u>                                                                                                                                                                 | <u> </u>                                                                                                                                    |
| GAND                                                                                                                                                                     |                                                                                                                                             |
| <b>I COMMAND</b> that a royal crown be designed that weighs 398 grams for my royal self to wear to the royal ball.                                                       | <b>I COMMAND</b> that a royal statue of myself<br>be built that weighs 567 kilograms to be<br>placed in the royal town square.              |
|                                                                                                                                                                          | C C C C C C C C C C C C C C C C C C C                                                                                                       |
| <b>I COMMAND</b> that a royal goblet encrusted<br>with jewels be designed that weighs 986<br>decigrams for my royal self to use every day<br>to drink my chocolate milk. | <b>I COMMAND</b> that a royal scepter be designed that weighs 64 dekagrams to be used at royal knighting ceremonies.                        |