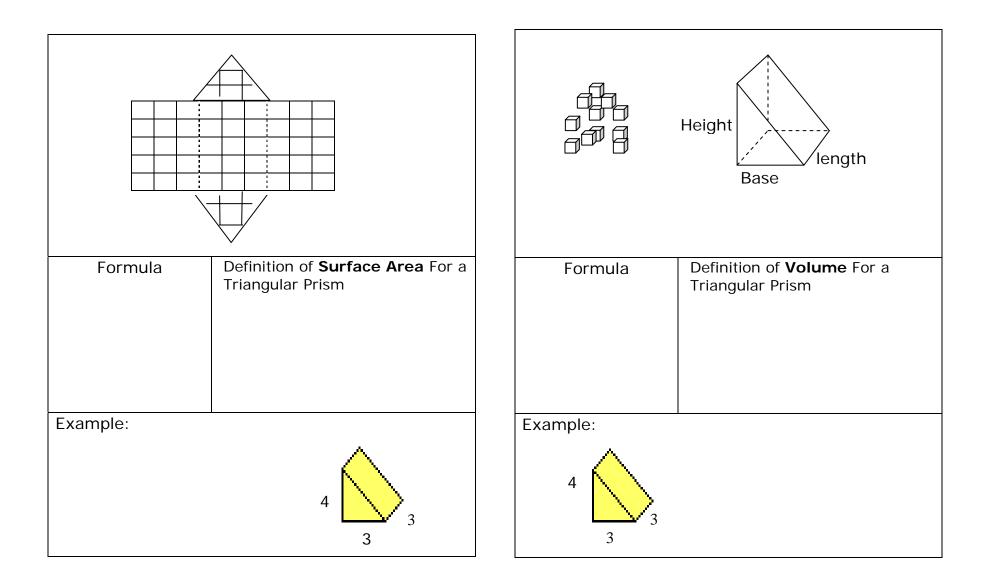

|                    | Definition of <b>Surface Area</b> For a<br>Right Rectangular Prism |                                           |     |
|--------------------|--------------------------------------------------------------------|-------------------------------------------|-----|
|                    | Formula                                                            | Another way to find <b>Surface Area</b> : |     |
|                    |                                                                    |                                           |     |
| Example            |                                                                    |                                           | Exa |
| 5cm<br>2cm<br>4 cm |                                                                    |                                           |     |

|                    | Definition of <b>Volume</b> For a Right<br>Rectangular Prism |                                    |  |  |  |
|--------------------|--------------------------------------------------------------|------------------------------------|--|--|--|
|                    | Formula                                                      | Another way to find <b>Volume:</b> |  |  |  |
|                    |                                                              |                                    |  |  |  |
| Example            |                                                              |                                    |  |  |  |
| 5cm<br>2cm<br>4 cm |                                                              |                                    |  |  |  |