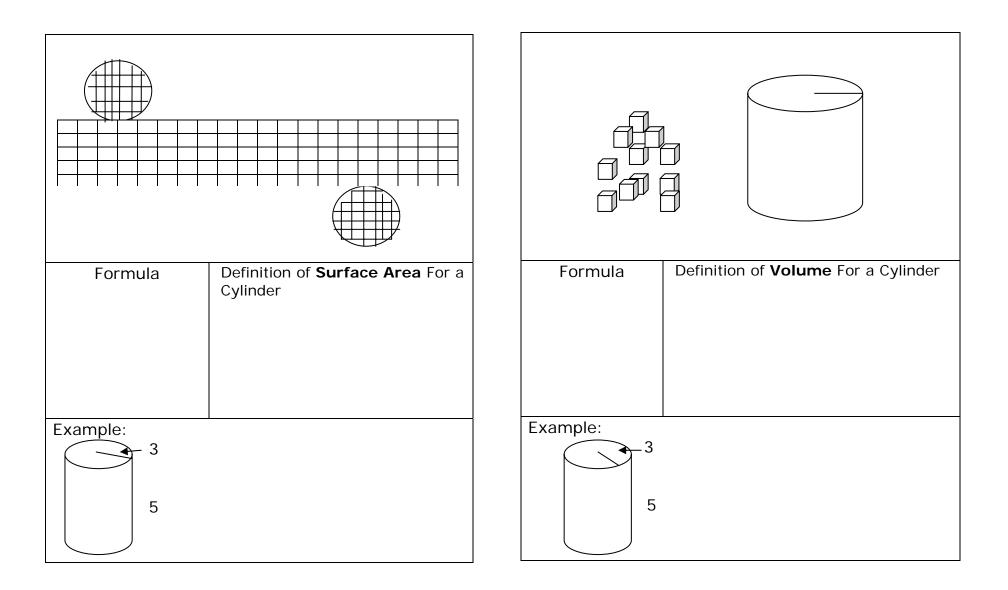

|                    | Definition of <b>Surface Area</b> For a<br>Right Rectangular Prism |                                           |     |
|--------------------|--------------------------------------------------------------------|-------------------------------------------|-----|
|                    | Formula                                                            | Another way to find <b>Surface Area</b> : |     |
|                    |                                                                    |                                           |     |
| Example            |                                                                    |                                           | Exa |
| 5cm<br>2cm<br>4 cm |                                                                    |                                           |     |

|                    | Definition of <b>Volume</b> For a Right<br>Rectangular Prism |                                    |  |  |  |
|--------------------|--------------------------------------------------------------|------------------------------------|--|--|--|
|                    | Formula                                                      | Another way to find <b>Volume:</b> |  |  |  |
|                    |                                                              |                                    |  |  |  |
| Example            |                                                              |                                    |  |  |  |
| 5cm<br>2cm<br>4 cm |                                                              |                                    |  |  |  |