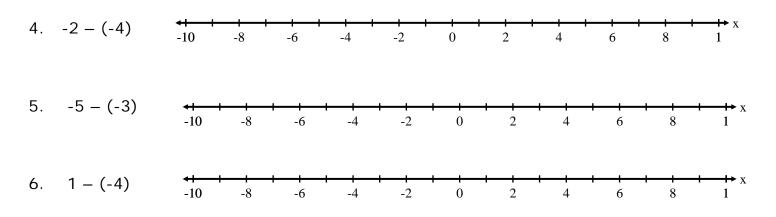

In each pair of expressions above, what remained the same and what changed?

Write a rule for writing a related addition expression when a positive number is being subtracted:

Write a rule for writing a related addition expression <u>when a negative number is being</u> <u>subtracted:</u>

Write a related addition problem for each problem below. Then, use your addition rules to find the answer.

11. -5 - (-5) 12. -5 - 5