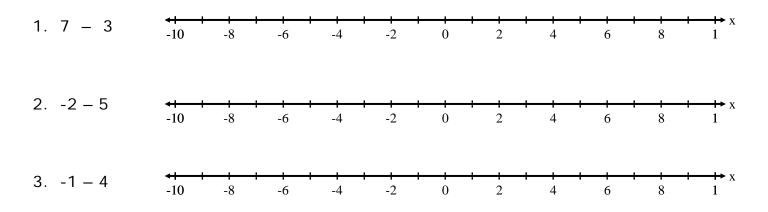

In each pair of expressions above, what remained the same and what changed?

Write a rule for writing a related addition expression when a positive number is being subtracted:

Write a rule for writing a related addition expression <u>when a negative number is being</u> <u>subtracted:</u>

Write a related addition problem for each problem below. Then, use your addition rules to find the answer.

11. -5 - (-5) 12. -5 - 5