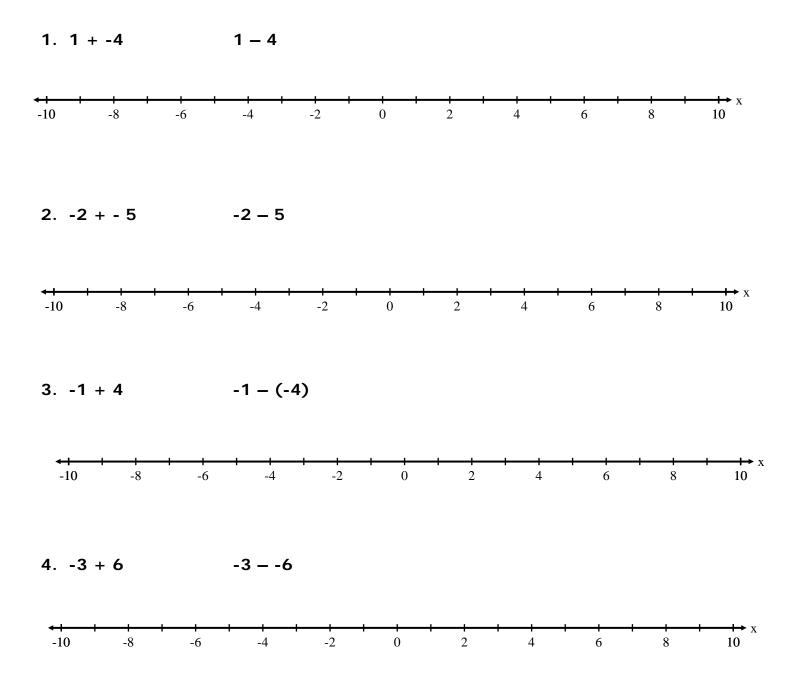

Name\_\_\_\_\_

Walking The Number Line To Subtract Integers

Sketch the moves on the number line for each pair of expressions drawing the addition expression above the line and the subtraction expression below.

In each pair of expressions above, what remained the same and what changed?

Write a rule for writing a related addition expression when a positive number is being subtracted:

Write a rule for writing a related addition expression <u>when a negative number is being</u> <u>subtracted:</u>