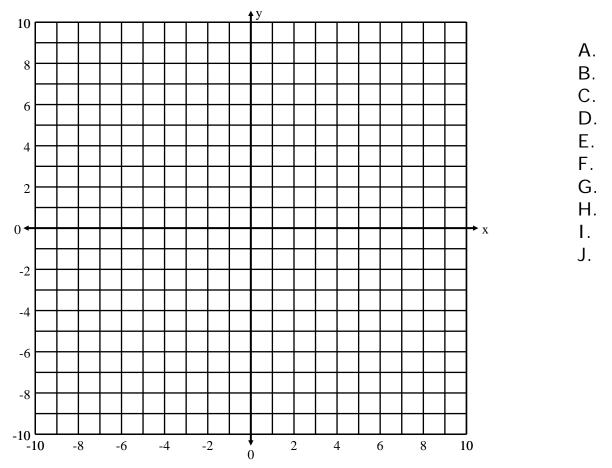

## *Journal page: Graphing Integers on a Coordinate Plane*

Here is a graphic to help me remember the direction each number in an ordered pair is telling me to move.

1. Plot 10 points on the coordinate plane. Label them A-J. Then write the ordered pairs for each point.