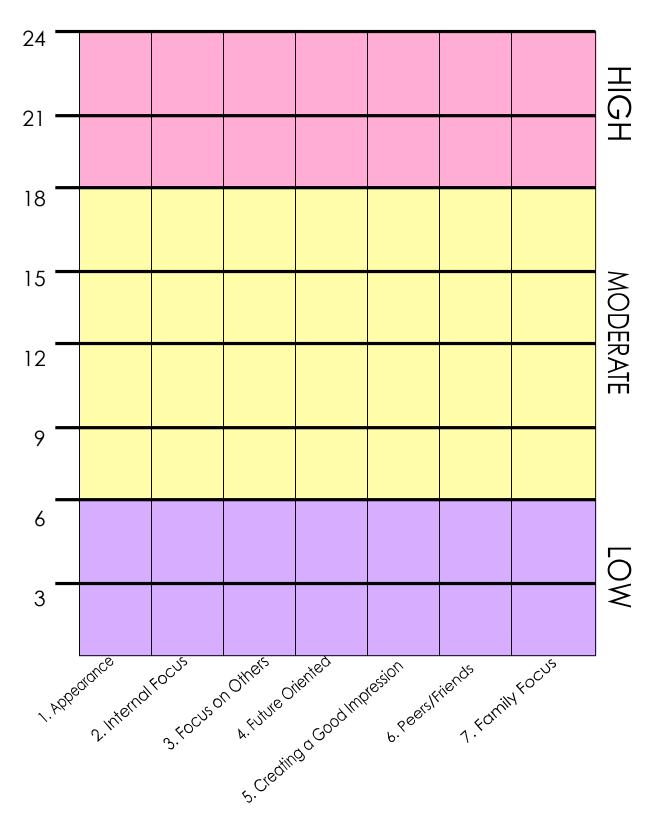

## **Profiles of Your Value Priorities**

After you have computed your scores on the previous page for each area, plot them onto the chart.