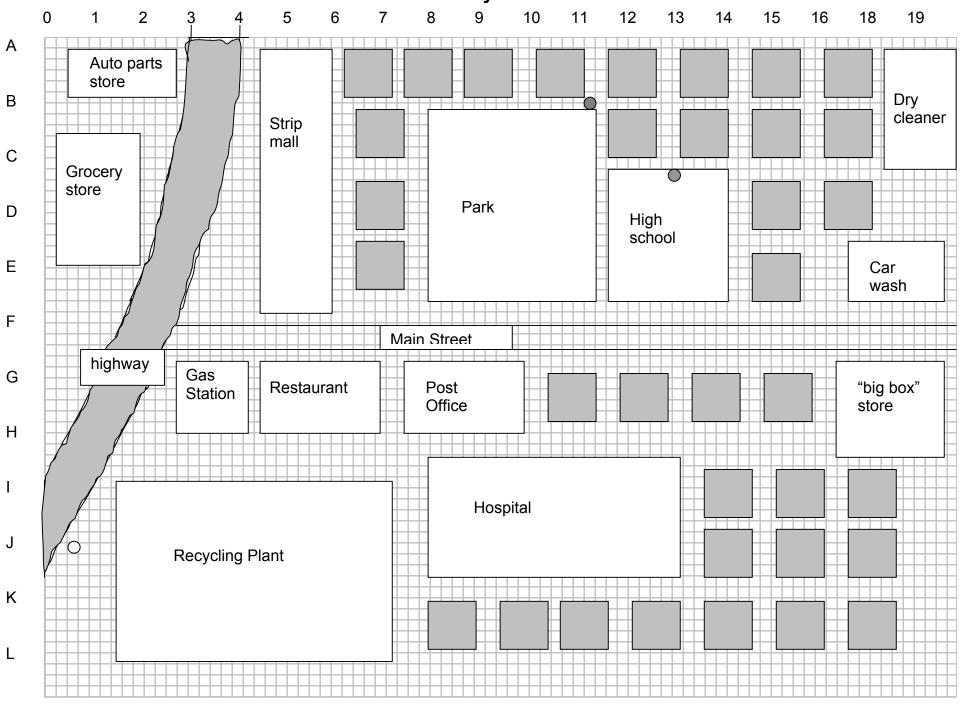

**Anytown-Student 1** 

**Anytown-teacher 1** 18 19 0 5 7 8 10 12 13 14 15 16 Α Auto parts store Dry В cleaner Strip mall С Grocery store Park D High school Ε Car F wash F highway Main Street Gas G "big box" Post Restaurant Station Office store Н Hospital J **Recycling Plant** Κ L