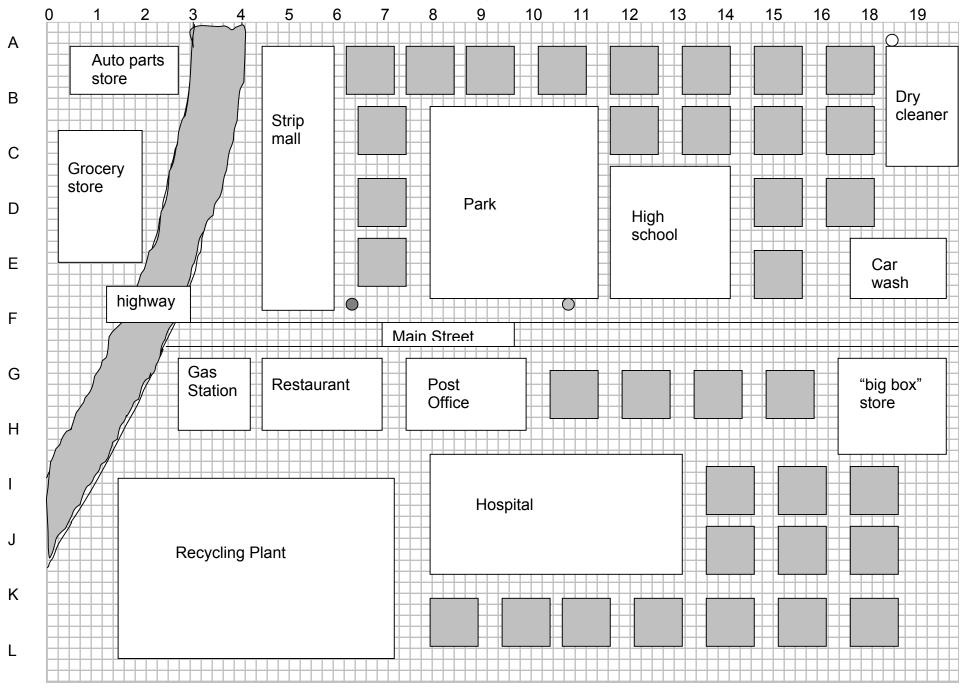

**Anytown-Student 2** 

**Anytown-teacher 2** 19 13 14 15 16 18 Α Auto parts \_store Dry В cleaner Strip mall С Grocery store Park D High school Ε Car wash F Main Street Gas G highway Post "big box" Restaurant Station Office store Н Hospital J **Recycling Plant** Κ L