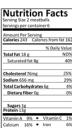

#### Hunts Spaghetti Sauce \$1.25 24 oz. Can

Sauce? \_\_\_\_\_

| Nutrition Facts Serving Size 125 G 6 oz. (about ½ C) Servings Per Container 5 |             | Nutrition Facts Serving Size 85 G 2/3 C 3.11 oz Servings Per Container 4.5                                                     |               |  |
|-------------------------------------------------------------------------------|-------------|--------------------------------------------------------------------------------------------------------------------------------|---------------|--|
| Amount Per Serving                                                            |             | Amount Per Serving                                                                                                             |               |  |
| Calories                                                                      | 40          | Calories                                                                                                                       | 260           |  |
| Calories From Fat                                                             | 10          | Calories From Fat                                                                                                              | 190           |  |
| 0%                                                                            | Daily Value |                                                                                                                                | % Daily Value |  |
| Total Fat 1 G                                                                 | 2           | Total Fat 21 G                                                                                                                 | 32            |  |
| Saturated Fat 0 G                                                             | 0           | Saturated Fat 8 G                                                                                                              | 40            |  |
| Trans Fat 0 G                                                                 |             | Trans Fat 0 G                                                                                                                  |               |  |
| Cholesterol 0 Mg                                                              | 0           | Cholesterol 25 Mg                                                                                                              | 8             |  |
| Sodium 610 Mg                                                                 | 25          | Sodium 610 Mg                                                                                                                  | 25            |  |
| Potassium 290 Mg                                                              | 8           | <b>Total Carbohydrate</b> 5 G                                                                                                  | 2             |  |
| Total Carbohydrate 8 G                                                        | 3           | Dietary Fiber 0 G                                                                                                              | 0             |  |
| Dietary Fiber 3 G                                                             | 12          | Sugars <1 G                                                                                                                    |               |  |
| Sugars 4 G                                                                    |             | Protein 12 G                                                                                                                   |               |  |
| Protein 1 G                                                                   |             | Vitamin A                                                                                                                      | 0             |  |
| Vitamin A                                                                     | 10          | Vitamin C                                                                                                                      | 0             |  |
| Vitamin C                                                                     | 6           | Calcium                                                                                                                        | 4             |  |
| Calcium                                                                       | 2           |                                                                                                                                |               |  |
| How many servings per can? Serving Size? Cost per serving? Cost per Meatball? |             | How many servings per package? Cost per serving? How many meatballs in bag? How many meatballs per serving? Cost per meatball? |               |  |
| Time  How much time does it take to h                                         | eat the     | How much time does it take to meatballs?                                                                                       | prepare the   |  |