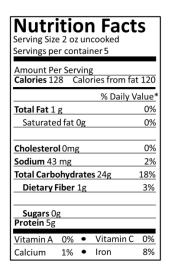

### 1 Pound Bag Dry Spaghetti

- Spaghetti Noodles
- Serving Size 2 oz
- Servings Per Container 8
- 16 oz. Package \$1.19
- Cost per Serving
- \$1.19/8=\_\_\_\_\_

\_\_\_\_

# **Spaghetti Noodles Nutrition Facts**

Serving Size 2 oz

Servings Per Container 8

16 oz. Package \$1.19

| Nutrit<br>Serving Size 2<br>Servings per c | oz ur  | cooked           | s      |
|--------------------------------------------|--------|------------------|--------|
| Amount Per S<br>Calories 210               |        | g<br>Iories from | fat 10 |
|                                            |        | % Daily \        | /alue* |
| Total Fat 1 g                              |        |                  | 2%     |
| Saturated f                                | at Og  |                  | 0%     |
| Trans Fat 0                                | g      |                  |        |
| Cholesterol 0                              | mg     |                  | 0%     |
| Sodium 0 mg                                |        |                  | 0%     |
|                                            |        |                  | 2%     |
| Total Carboh                               | ydrate | es 41g           | 8%     |
| Dietary Fib                                | er 2g  |                  | 80%    |
| Sugars 2g<br>Protein 7g                    |        |                  | _      |
| Vitamin A 0                                | % •    | Vitamin C        | 0%     |
| Calcium 0                                  | % •    | Iron             | 10%    |

| Serving Size 2 oz. |  |
|--------------------|--|
| Cost per serving?  |  |
| Cost per Recipe?   |  |