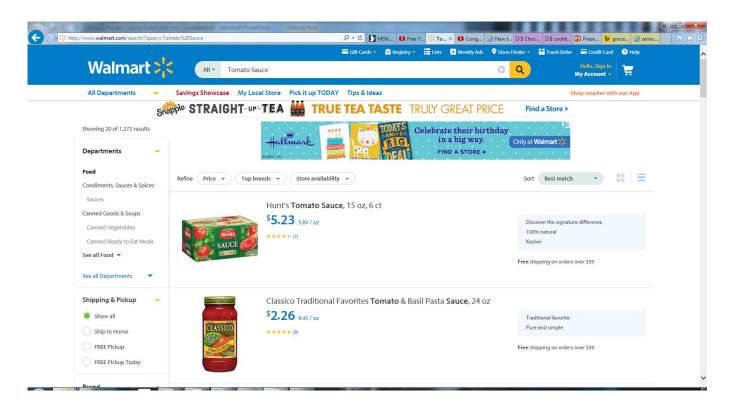

# Adding Ingredients or Costs

- Use Cost of Staples as a starting point
- Any ingredient you find which changes price from that list, add it when you buy it.
  - Check the Grocery Receipt and container.
  - Check Grocery Ads.
  - Look up prices online, such as Walmart.com

### Check Prices online