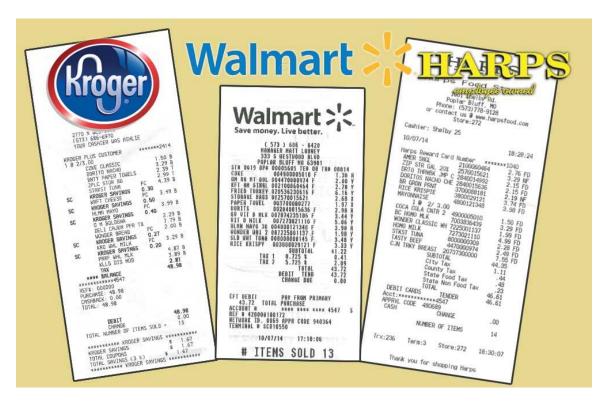

# Adding Ingredients or Costs

- Use Cost of Staples as a starting point
- Any ingredient you find which changes price from that list, add it when you buy it.
  - Check the Grocery Receipt and container.
  - Check Grocery Ads.
  - Look up prices online, such as Walmart.com

# Grocery Receipts