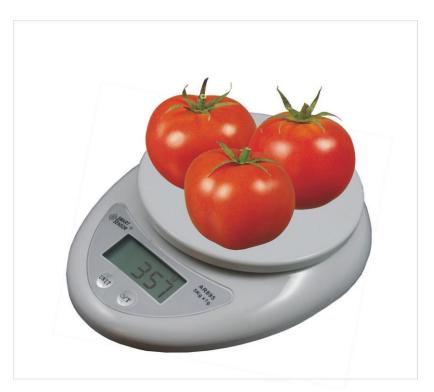

### Conversion

- If recipe calls for Volume and you purchase by Weight or Item (Cups vs. Ounces or grams)
  - Check conversions online
  - Check "Staples" list
  - Read the label which might indicate conversion
  - Use your food scale to weigh the equivalent volume. Every food has a slightly different conversion, so don't just estimate.

# Weigh quantity on scale