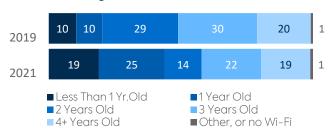

#### **Statewide Coverage**

Age of Wi-Fi Access Points Reported by Schools (%)

#### **Statewide Coverage**