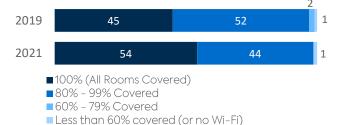

## WI-FI NETWORKS

Wi-Fi Coverage Reported by Schools (%)

#### **Statewide Coverage**

Age of Wi-Fi Access Points Reported by Schools (%)