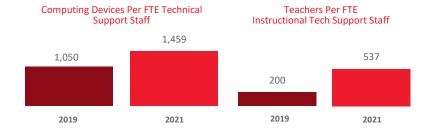

750         3         +477         173%           0         0         0         N/A           0         0         0         N/A           15         6         -6         -22%           0         0         0         N/A |

### **MOBILE DEPLOYMENT**

#### Wireless Device Policies at Schools (%)

| STATE   | 39 | 22  | 37 | 1 1 |
|---------|----|-----|----|-----|
| CHARTER |    | 100 |    |     |

- ■1:1 basis (students can take the devices home)
- ■1:1 basis (devices cannot be removed from school)
- Devices on a cart; only available for in-classroom use
- Devices only available for check-out (e.g. from the school library)
- No school-owned mobile devices; students can use personal devices
- No mobile device usage

# FULL-TIME EQUIVALENT (FTE) TECHNICAL SUPPORT STAFF IN UTAH SCHOOLS