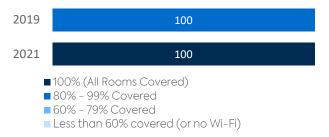

## WI-FI NETWORKS

Wi-Fi Coverage Reported by Schools (%)

#### **Charter Coverage**