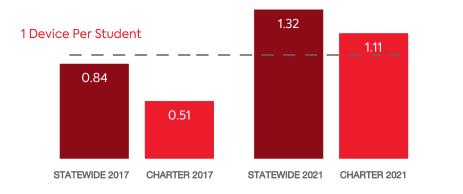

# UTAH 2021 SCHOOL TECHNOLOGY INVENTORY





# **CHANNING HALL**

**CHARTER FACTS** 

# 

## WI-FI NETWORKS

Wi-Fi Coverage Reported by Schools (%)

#### **Charter Coverage**



#### **Statewide Coverage**



Age of Wi-Fi Access Points Reported by Schools (%)

#### **Charter Coverage**



#### **Statewide Coverage**



#### **COMPUTING DEVICES PER STUDENT**



#### **COMPUTING DEVICES USED IN SCHOOLS**

| Student<br>Use | Teacher/<br>Admin<br>Use | Change in<br>the # of<br>Devices<br>Since 2017                                                                                                                                                                                                                   | Percent<br>Change<br>Since 2017                                                                                                                                                                                                                                                                                                                                                                                         | Percent<br>Change<br>Statewide