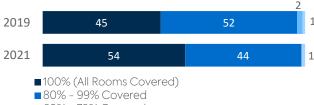

# **WI-FI NETWORKS**

Wi-Fi Coverage Reported by Schools (%)

#### **Charter Coverage**

- 80% 99% Covered
- 60% 79% Covered
- Less than 60% covered (or no Wi-Fi)

#### **Statewide Coverage**

- 60% 79% Covered
- Less than 60% covered (or no Wi-Fi)

Age of Wi-Fi Access Points Reported by Schools (%)