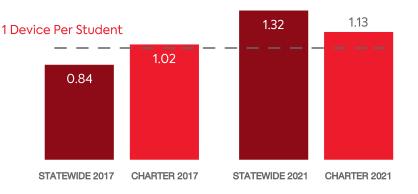

# UTAH 2021 SCHOOL TECHNOLOGY





# THE RANCHES ACADEMY

## **CHARTER FACTS**

| ENROLLMENT                                                             |
|------------------------------------------------------------------------|
| NUMBER OF SCHOOLS1                                                     |
| ESTIMATED % OF STUDENTS WITH<br>INADEQUATE HOME INTERNET SERVICE       |
| % OF STUDENTS RECEIVING REMOTE<br>INTERNET ACCESS SOLUTIONS OR SERVICE |

# **COMPUTING DEVICES PER STUDENT**



## **COMPUTING DEVICES USED IN SCHOOLS**

# **WI-FI NETWORKS**

Wi-Fi Coverage Reported by Schools (%)

#### **Charter Coverage**



- 80% 99% Covered
- 60% 79% Covered
- Less than 60% covered (or no Wi-Fi)

#### **Statewide Coverage**



- 60% 79% Covered
- Less than 60% covered (or no Wi-Fi)

Age of Wi-Fi Access Points Reported by Schools (%)

#### **Charter Coverage**



#### **Statewide Coverage**



| Student<br>Use | Admin<br>Use                                     | Devices<br>Since 2017                                                                            | Change<br>Since 2017                                                                                                                       | Change<br>Statewide