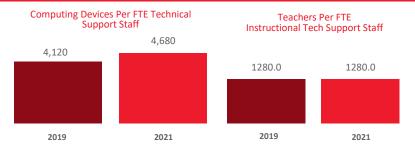

#### FULL-TIME EQUIVALENT (FTE) TECHNICAL SUPPORT STAFF IN UTAH SCHOOLS

For more information, visit www.uen.org/digital-learning