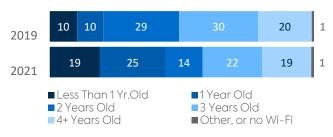

# **WI-FI NETWORKS**

Wi-Fi Coverage Reported by Schools (%)

#### **Charter Coverage**

#### **Statewide Coverage**

| Student<br>Use | Admin<br>Use                                     | Devices<br>Since 2017                                                                            | Change<br>Since 2017                                                                                                                       | Change<br>Statewide                                                                                                                                                                      |
|----------------|--------------------------------------------------|--------------------------------------------------------------------------------------------------|--------------------------------------------------------------------------------------------------------------------------------------------|------------------------------------------------------------------------------------------------------------------------------------------------------------------------------------------|
| 31             | 0                                                | +31                                                                                              | N/A                                                                                                                                        | -30%                                                                                                                                                                                     |
| 2              | 3                                                | +3                                                                                               | 150%                                                                                                                                       | 112%                                                                                                                                                                                     |
| 0              | 20                                               | -8                                                                                               | -29%                                                                                                                                       | -25%                                                                                                                                                                                     |
| 0              | 5                                                | +2                                                                                               | 67%                                                                                                                                        | 3%                                                                                                                                                                                       |
| 265            | 3                                                | -21                                                                                              | -7%                                                                                                                                        | 126%                                                                                                                                                                                     |
| 0              | 0                                                | 0                                                                                                | N/A                                                                                                                                        | 86%                                                                                                                                                                                      |
| 0              | 2                                                | +1                                                                                               | 100%                                                                                                                                       | -23%                                                                                                                                                                                     |
| 120            | 17                                               | +67                                                                                              | 96%                                                                                                                                        | 21%                                                                                                                                                                                      |
| 0              | 0                                                | 0                                                                                                | N/A                                                                                                                                        | -88%                                                                                                                                                                                     |
| 418            | 50                                               | +75                                                                                              | 19%                                                                                                                                        | 59%                                                                                                                                                                                      |
|                | Use<br>31<br>2<br>0<br>0<br>265<br>0<br>120<br>0 | Student<br>Use Admin<br>Use   31 0   2 3   0 20   5 265   0 20   0 2   10 2   11 0   12 17   0 0 | Student<br>Use Admin<br>Use Devices<br>Since 2017   31 0 +31   2 3 +3   0 20 -8   0 5 +2   265 3 -21   0 0 0   0 2 +1   120 17 +67   0 0 0 | Student<br>Use Admin<br>Use Devices<br>Since 2017 Change<br>Since 2017   31 0 +31 N/A   2 3 +3 150%   0 20 -8 -29%   0 5 +2 67%   265 3 -21 -7%   0 0 0 N/A   120 17 +67 96%   0 0 0 N/A |