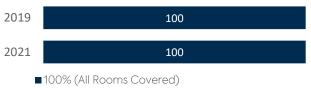

# **WI-FI NETWORKS**

Wi-Fi Coverage Reported by Schools (%)

#### **Charter Coverage**

- 80% 99% Covered
- 60% 79% Covered
- Less than 60% covered (or no Wi-Fi)

#### **Statewide Coverage**

- 60% 79% Covered
- Less than 60% covered (or no Wi-Fi)

Age of Wi-Fi Access Points Reported by Schools (%)