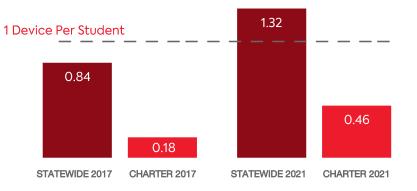

# UTAH 2021 SCHOOL TECHNOLOGY





## **TREESIDE CHARTER SCHOOL**

#### **CHARTER FACTS**

**WI-FI NETWORKS** 

| ENROLLMENT                                                       |
|------------------------------------------------------------------|
| NUMBER OF SCHOOLS1                                               |
| ESTIMATED % OF STUDENTS WITH<br>INADEQUATE HOME INTERNET SERVICE |
| INTERNET ACCESS SOLUTIONS OR SERVICE                             |

### COMPUTING DEVICES PER STUDENT



#### **COMPUTING DEVICES USED IN SCHOOLS**

| 2019 | 100                      |
|------|--------------------------|
| 2021 | 100                      |
|      | 100% (All Rooms Covered) |

■ 80% - 99% Covered

Wi-Fi Coverage Reported by Schools (%)

- 60% 79% Covered
- Less than 60% covered (or no Wi-Fi)

#### **Statewide Coverage**

**Charter Coverage** 



- 60% 79% Covered
- Less than 60% covered (or no Wi-Fi)

Age of Wi-Fi Access Points Reported by Schools (%)

#### **Charter Coverage**



#### **Statewide Coverage**



| udent<br>Use | Teacher/<br>Admin<br>Use                           | the # of<br>Devices<br>Since 2017                                                                                       | Percent<br>Change<br>Since 2017