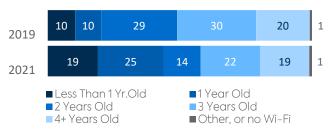

#### **Statewide Coverage**

**Charter Coverage** 

- 60% 79% Covered
- Less than 60% covered (or no Wi-Fi)

Age of Wi-Fi Access Points Reported by Schools (%)