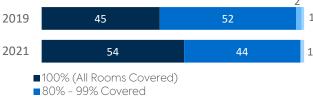

Wi-Fi Coverage Reported by Schools (%)

- 60% 79% Covered
- Less than 60% covered (or no Wi-Fi)

#### **Statewide Coverage**

**Charter Coverage** 

- 60% 79% Covered
- Less than 60% covered (or no Wi-Fi)

Age of Wi-Fi Access Points Reported by Schools (%)

#### **Charter Coverage**

#### **Statewide Coverage**

| udent<br>Use | Teacher/<br>Admin<br>Use                           | the # of<br>Devices<br>Since 2017                                                                                       | Percent<br>Change<br>Since 2017                                                                                                                                        | Percent<br>Change<br>Statewide                                                                                                                                                                    |
|--------------|----------------------------------------------------|-------------------------------------------------------------------------------------------------------------------------|------------------------------------------------------------------------------------------------------------------------------------------------------------------------|---------------------------------------------------------------------------------------------------------------------------------------------------------------------------------------------------|
| 0            | 1                                                  | -21                                                                                                                     | -95%                                                                                                                                                                   | -30%                                                                                                                                                                                              |
| 0            | 33                                                 | +32                                                                                                                     | 3200%                                                                                                                                                                  | 112%                                                                                                                                                                                              |
| 0            | 1                                                  | 0                                                                                                                       | 0%                                                                                                                                                                     | -25%                                                                                                                                                                                              |
| 0            | 1                                                  | +1                                                                                                                      | N/A                                                                                                                                                                    | 3%                                                                                                                                                                                                |
| 180          | 0                                                  | +105                                                                                                                    | 140%                                                                                                                                                                   | 126%                                                                                                                                                                                              |
| 0            | 0                                                  | 0                                                                                                                       | N/A                                                                                                                                                                    | 86%                                                                                                                                                                                               |
| 0            | 0                                                  | 0                                                                                                                       | N/A                                                                                                                                                                    | -23%                                                                                                                                                                                              |
| 5            | 12                                                 | +12                                                                                                                     | 240%                                                                                                                                                                   | 21%                                                                                                                                                                                               |
| 0            | 0                                                  | 0                                                                                                                       | N/A                                                                                                                                                                    | -88%                                                                                                                                                                                              |
| 185          | 48                                                 | +129                                                                                                                    | 124%                                                                                                                                                                   | 59%                                                                                                                                                                                               |
|              | Use<br>0<br>0<br>0<br>0<br>180<br>0<br>0<br>5<br>0 | Judent<br>Use Admin<br>Use   0 1   0 33   0 1   180 0   0 0   0 0   0 0   0 0   0 0   0 0   0 0   0 0   0 0   0 0   0 0 | Teacher/<br>Admin the # of<br>Devices   0 1 -21   0 33 +32   0 1 0   0 1 +11   180 0 +105   0 0 0   0 1 +11   180 0 0   0 1 20   0 0 0   0 0 0   0 0 0   0 0 0   0 0 0 | Teacher/<br>Udent The # of<br>Admin<br>Use Percent<br>Devices Percent<br>Change   0 1 -21 -95%   0 33 +32 3200%   0 1 0 0%   0 1 +1 N/A   180 0 +105 140%   0 0 0 N/A   5 12 +12 240%   0 0 0 N/A |