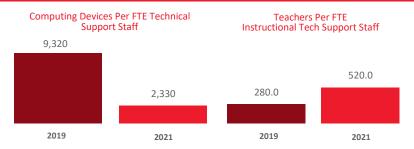

#### FULL-TIME EQUIVALENT (FTE) TECHNICAL SUPPORT STAFF IN UTAH SCHOOLS

For more information, visit www.uen.org/digital-learning