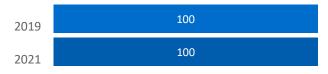

0         +11           1,200         20         +582           0         0         0           0         0         0           90         20         +21           10         0         0 | Student Use         Teacher/ Admin Use         the # of Devices Since 2017         Percent Change Since 2017           30         4         +32         1600%           0         5         +5         N/A           60         9         0         0%           30         80         +11         11%           1,200         20         +582         91%           0         0         0         N/A           0         0         0         N/A           90         20         +21         24%           10         0         0         N/A |



Age of Wi-Fi Access Points Reported by Schools (%)

### **Charter Coverage**



#### **Statewide Coverage**



# **MOBILE DEPLOYMENT**

STATEWIDE 2017

## Wireless Device Policies at Schools (%)

| STATE   | 39 | 22  | 37 | 1 1 |
|---------|----|-----|----|-----|
| CHARTER |    | 100 |    |     |

- 1:1 basis (students can take the devices home)
- ■1:1 basis (devices cannot be removed from school)
- Devices on a cart; only available for in-classroom use
- Devices only available for check-out (e.g. from the school library)
- No school-owned mobile devices; students can use personal devices
- No mobile device usage

# FULL-TIME EQUIVALENT (FTE) TECHNICAL SUPPORT STAFF IN UTAH SCHOOLS