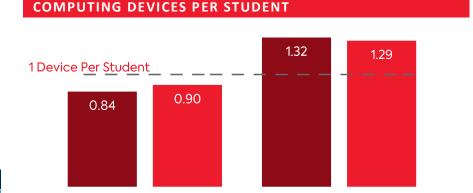

# **COMPUTING DEVICES USED IN SCHOOLS**

**CHARTER 2017** 

| Student<br>Use | Teacher/<br>Admin<br>Use                             | Change in<br>the # of<br>Devices<br>Since 2017                                                                                                                                                                                                  | Percent<br>Change<br>Since 2017                                                                                                                                                                                                                                                                                                                                                                  | Percent<br>Change<br>Statewide                                                                                                                                                                                                                                                                                                                                                                                                                                                                                                                  |
|----------------|------------------------------------------------------|-------------------------------------------------------------------------------------------------------------------------------------------------------------------------------------------------------------------------------------------------|--------------------------------------------------------------------------------------------------------------------------------------------------------------------------------------------------------------------------------------------------------------------------------------------------------------------------------------------------------------------------------------------------|-------------------------------------------------------------------------------------------------------------------------------------------------------------------------------------------------------------------------------------------------------------------------------------------------------------------------------------------------------------------------------------------------------------------------------------------------------------------------------------------------------------------------------------------------|
| 30             | 4                                                    | +32                                                                                                                                                                                                                                             | 1600%                                                                                                                                                                                                                                                                                                                                                                                            | -30%                                                                                                                                                                                                                                                                                                                                                                                                                                                                                                                                            |
| 0              | 5                                                    | +5                                                                                                                                                                                                                                              | N/A                                                                                                                                                                                                                                                                                                                                                                                              | 112%                                                                                                                                                                                                                                                                                                                                                                                                                                                                                                                                            |
| 60             | 9                                                    | 0                                                                                                                                                                                                                                               | 0%                                                                                                                                                                                                                                                                                                                                                                                               | -25%                                                                                                                                                                                                                                                                                                                                                                                                                                                                                                                                            |
| 30             | 80                                                   | +11                                                                                                                                                                                                                                             | 11%                                                                                                                                                                                                                                                                                                                                                                                              | 3%                                                                                                                                                                                                                                                                                                                                                                                                                                                                                                                                              |
| 1,200          | 20                                                   | +582                                                                                                                                                                                                                                            | 91%                                                                                                                                                                                                                                                                                                                                                                                              | 126%                                                                                                                                                                                                                                                                                                                                                                                                                                                                                                                                            |
| 0              | 0                                                    | 0                                                                                                                                                                                                                                               | N/A                                                                                                                                                                                                                                                                                                                                                                                              | 86%                                                                                                                                                                                                                                                                                                                                                                                                                                                                                                                                             |
| 0              | 0                                                    | 0                                                                                                                                                                                                                                               | N/A                                                                                                                                                                                                                                                                                                                                                                                              | -23%                                                                                                                                                                                                                                                                                                                                                                                                                                                                                                                                            |
| 90             | 20                                                   | +21                                                                                                                                                                                                                                             | 24%                                                                                                                                                                                                                                                                                                                                                                                              | 21%                                                                                                                                                                                                                                                                                                                                                                                                                                                                                                                                             |
| 10             | 0                                                    | 0                                                                                                                                                                                                                                               | N/A                                                                                                                                                                                                                                                                                                                                                                                              | -88%                                                                                                                                                                                                                                                                                                                                                                                                                                                                                                                                            |
| 1,420          | 138                                                  | +661                                                                                                                                                                                                                                            | 74%                                                                                                                                                                                                                                                                                                                                                                                              | 59%                                                                                                                                                                                                                                                                                                                                                                                                                                                                                                                                             |
|                | Use<br>30<br>0<br>60<br>30<br>1,200<br>0<br>90<br>10 | Student Use         Admin Use           30         4           0         5           60         9           30         80           1,200         20           0         0           0         0           90         20           10         0 | Student Use         Teacher/ Admin Use         the # of Devices Since 2017           30         4         +32           0         5         +5           60         9         0           30         80         +11           1,200         20         +582           0         0         0           0         0         0           90         20         +21           10         0         0 | Student Use         Teacher/ Admin Use         the # of Devices Since 2017         Percent Change Since 2017           30         4         +32         1600%           0         5         +5         N/A           60         9         0         0%           30         80         +11         11%           1,200         20         +582         91%           0         0         0         N/A           0         0         0         N/A           90         20         +21         24%           10         0         0         N/A |