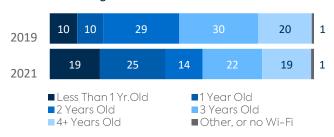

20         +582           0         0         0           0         0         0           90         20         +21           10         0         0 | Student Use         Teacher/ Admin Use         the # of Devices Since 2017         Percent Change Since 2017           30         4         +32         1600%           0         5         +5         N/A           60         9         0         0%           30         80         +11         11%           1,200         20         +582         91%           0         0         0         N/A           0         0         0         N/A           90         20         +21         24%           10         0         0         N/A |



Age of Wi-Fi Access Points Reported by Schools (%)

### **Charter Coverage**



#### **Statewide Coverage**



# **MOBILE DEPLOYMENT**

STATEWIDE 2017

## Wireless Device Policies at Schools (%)

| STATE   | 39 | 22  | 37 | 1 1 |
|---------|----|-----|----|-----|
| CHARTER |    | 100 |    |     |

- 1:1 basis (students can take the devices home)
- ■1:1 basis (devices cannot be removed from school)
- Devices on a cart; only available for in-classroom use
- Devices only available for check-out (e.g. from the school library)
- No school-owned mobile devices; students can use personal devices
- No mobile device usage

# FULL-TIME EQUIVALENT (FTE) TECHNICAL SUPPORT STAFF IN UTAH SCHOOLS