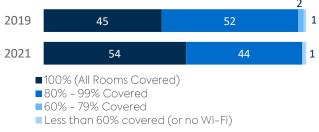

0         5         +5           60         9         0           30         80         +11           1,200         20         +582           0         0         0           0         0         0           90         20         +21           10         0         0 | Student Use         Teacher/ Admin Use         the # of Devices Since 2017         Percent Change Since 2017           30         4         +32         1600%           0         5         +5         N/A           60         9         0         0%           30         80         +11         11%           1,200         20         +582         91%           0         0         0         N/A           0         0         0         N/A           90         20         +21         24%           10         0         0         N/A |



Age of Wi-Fi Access Points Reported by Schools (%)

### **Charter Coverage**



#### **Statewide Coverage**



# **MOBILE DEPLOYMENT**

STATEWIDE 2017

## Wireless Device Policies at Schools (%)

| STATE   | 39 | 22  | 37 | 1 1 |
|---------|----|-----|----|-----|
| CHARTER |    | 100 |    |     |

- 1:1 basis (students can take the devices home)
- ■1:1 basis (devices cannot be removed from school)
- Devices on a cart; only available for in-classroom use
- Devices only available for check-out (e.g. from the school library)
- No school-owned mobile devices; students can use personal devices
- No mobile device usage

# FULL-TIME EQUIVALENT (FTE) TECHNICAL SUPPORT STAFF IN UTAH SCHOOLS