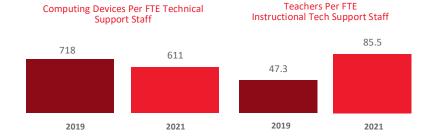

N/A           90         20         +21         24%           10         0         0         N/A |



Age of Wi-Fi Access Points Reported by Schools (%)

### **Charter Coverage**



#### **Statewide Coverage**



# **MOBILE DEPLOYMENT**

STATEWIDE 2017

## Wireless Device Policies at Schools (%)

| STATE   | 39 | 22  | 37 | 1 1 |
|---------|----|-----|----|-----|
| CHARTER |    | 100 |    |     |

- 1:1 basis (students can take the devices home)
- ■1:1 basis (devices cannot be removed from school)
- Devices on a cart; only available for in-classroom use
- Devices only available for check-out (e.g. from the school library)
- No school-owned mobile devices; students can use personal devices
- No mobile device usage

# FULL-TIME EQUIVALENT (FTE) TECHNICAL SUPPORT STAFF IN UTAH SCHOOLS