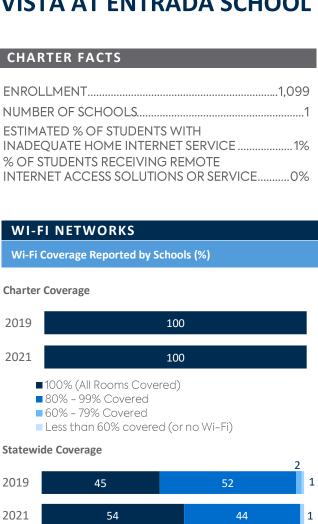

**CHARTER 2021** 

# **VISTA AT ENTRADA SCHOOL OF PERFORMING ARTS & TECHNOLOGY**





STATEWIDE 2021

# **COMPUTING DEVICES USED IN SCHOOLS**

**CHARTER 2017** 

| Student<br>Use | Teacher/<br>Admin<br>Use                             | Change in<br>the # of<br>Devices<br>Since 2017                                                                                                                                                                                                  | Percent<br>Change<br>Since 2017                                                                                                                                                                                                                                                                                                                                                                  | Percent<br>Change