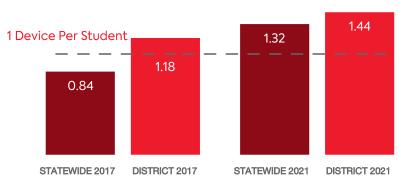

# UTAH 2021 SCHOOL TECHNOLOGY INVENTORY

# **CARBON COUNTY SCHOOL DISTRICT**

#### **DISTRICT FACTS**

| ENROLLMENT                                                       | 3,592 |
|------------------------------------------------------------------|-------|
| NUMBER OF SCHOOLS                                                | 9     |
| ESTIMATED % OF STUDENTS WITH<br>INADEQUATE HOME INTERNET SERVICE |       |

### COMPUTING DEVICES PER STUDENT



## District Coverage

**WI-FI NETWORKS** 



■ 80% - 99% Covered

Wi-Fi Coverage Reported by Schools (%)

- 60% 79% Covered
- Less than 60% covered (or no Wi-Fi)

#### Statewide Coverage



- 60% 79% Covered
- Less than 60% covered (or no Wi-Fi)

Age of Wi-Fi Access Points Reported by Schools (%)

#### **District Coverage**



#### Statewide Coverage

© 2022 Connected Nation



### COMPUTING DEVICES USED IN SCHOOLS

| Student<br>Use | Teacher/<br>Admin<br>Use                             | Change in<br>the # of<br>Devices<br>Since 2017                                               | Percent<br>Change<br>Since 2017                                                                                                                   | Percent<br>Change<br>Statewide