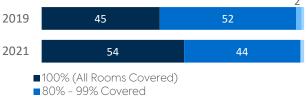

## District Coverage

**WI-FI NETWORKS** 

■ 80% - 99% Covered

Wi-Fi Coverage Reported by Schools (%)

- 60% 79% Covered
- Less than 60% covered (or no Wi-Fi)

#### **District Coverage**