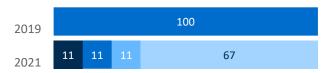

#### Statewide Coverage

- 60% 79% Covered
- Less than 60% covered (or no Wi-Fi)

Age of Wi-Fi Access Points Reported by Schools (%)

#### Statewide Coverage

© 2022 Connected Nation