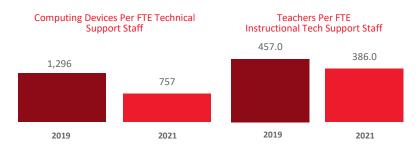

#### FULL-TIME EQUIVALENT (FTE) TECHNICAL SUPPORT STAFF IN UTAH SCHOOLS

For more information, visit www.uen.org/digital-learning