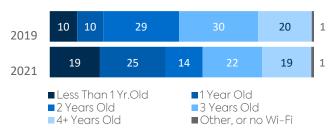

#### Statewide Coverage

- 60% 79% Covered
- Less than 60% covered (or no Wi-Fi)

Age of Wi-Fi Access Points Reported by Schools (%)

#### Statewide Coverage

© 2022 Connected Nation