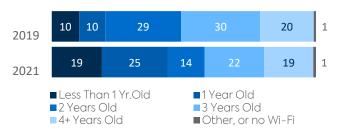

# Age of Wi-Fi Access Points Reported by Schools (%)

# **District Coverage**

#### **Statewide Coverage**