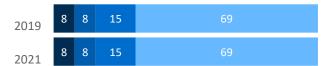

# **WI-FI NETWORKS**

Wi-Fi Coverage Reported by Schools (%)

# **District Coverage**

- ■100% (All Rooms Covered)
- 80% 99% Covered
- 60% 79% Covered
- Less than 60% covered (or no Wi-Fi)

#### **Statewide Coverage**

- ■80% 99% Covered
- ■60% 79% Covered
- Less than 60% covered (or no Wi-Fi)