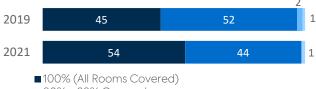

# **WI-FI NETWORKS**

Wi-Fi Coverage Reported by Schools (%)

# **District Coverage**

- ■100% (All Rooms Covered)
- 80% 99% Covered
- 60% 79% Covered
- Less than 60% covered (or no Wi-Fi)

#### **Statewide Coverage**

- ■80% 99% Covered
- ■60% 79% Covered
- Less than 60% covered (or no Wi-Fi)