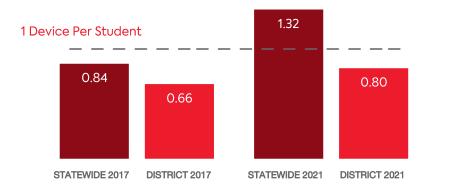

# **DUCHESNE COUNTY SCHOOL DISTRICT**

# **DISTRICT FACTS** ENROLLMENT......5,343 NUMBER OF SCHOOLS ......13 **ESTIMATED % OF STUDENTS WITH** INADEQUATE HOME INTERNET SERVICE ......15.2% % OF STUDENTS RECEIVING REMOTE INTERNET ACCESS SOLUTIONS OR SERVICE ...............3%

# **WI-FI NETWORKS**

Wi-Fi Coverage Reported by Schools (%)

# **District Coverage**



- ■100% (All Rooms Covered)
- 80% 99% Covered
- 60% 79% Covered
- Less than 60% covered (or no Wi-Fi)

#### **Statewide Coverage**



- ■80% 99% Covered
- ■60% 79% Covered
- Less than 60% covered (or no Wi-Fi)

# Age of Wi-Fi Access Points Reported by Schools (%)

# **District Coverage**



#### **Statewide Coverage**



#### COMPUTING DEVICES PER STUDENT



## **COMPUTING DEVICES USED IN SCHOOLS**

| Student<br>Use | Teacher/<br>Admin<br>Use                                       | Change in<br>the # of<br>Devices<br>Since 2017                                                      | Percent<br>Change<br>Since 2017                                                                                                                                     | Percent<br>Change<br>Statewide                                                                                                                                                                                                |
|----------------|----------------------------------------------------------------|-------------------------------------------------------------------------------------------------