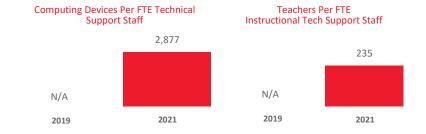

cher/ Admin Use the # of Devices Since 2017 Percent Change Since 2017   340 65 -36 -8%   235 109 +2 1%   707 191 0 0%   415 353 +4 1%   2,050 61 +835 65%   0 0 0 N/A   0 0 0 N/A   550 210 +40 6%   0 0 0 N/A |

# **MOBILE DEPLOYMENT**

# Wireless Device Policies at Schools (%)

| STATE    |    | 39 | 22 | 37 | 1 1 |  |
|----------|----|----|----|----|-----|--|
| DISTRICT | 15 | 85 |    |    |     |  |

- ■1:1 basis (students can take the devices home)
- ■1:1 basis (devices cannot be removed from school)
- Devices on a cart; only available for in-classroom use
- Devices only available for check-out (e.g. from the school library)
- No school-owned mobile devices; students can use personal devices
- No mobile device usage

## FULL-TIME EQUIVALENT (FTE) TECHNICAL SÚPPORT STÁFF IN UTAH SCHOOLS