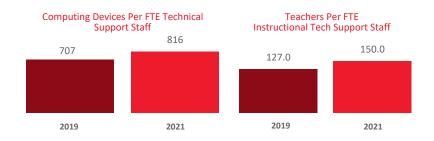

#### FULL-TIME EQUIVALENT (FTE) TECHNICAL SUPPORT STAFF IN UTAH SCHOOLS

For more information, visit www.uen.org/digital-learning