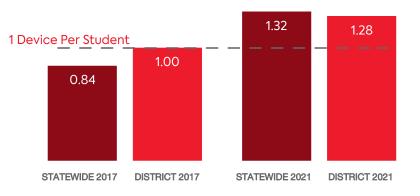

# UTAH 2021 SCHOOL TECHNOLOGY INVENTORY



# NORTH SANPETE SCHOOL DISTRICT

### **DISTRICT FACTS**

| ENROLLMENT                                                       | 2,729 |
|------------------------------------------------------------------|-------|
| NUMBER OF SCHOOLS                                                | 8     |
| ESTIMATED % OF STUDENTS WITH<br>INADEQUATE HOME INTERNET SERVICE |       |

# COMPUTING DEVICES PER STUDENT



**WI-FI NETWORKS** 

#### District Coverage



■ 80% - 99% Covered

Wi-Fi Coverage Reported by Schools (%)

- 60% 79% Covered
- Less than 60% covered (or no Wi-Fi)

#### Statewide Coverage



- 60% 79% Covered
- Less than 60% covered (or no Wi-Fi)
- Age of Wi-Fi Access Points Reported by Schools (%)

#### **District Coverage**



#### Statewide Coverage

© 2022 Connected Nation



## COMPUTING DEVICES USED IN SCHOOLS

| Student<br>Use | Teacher/<br>Admin<br>Use                              | Change in<br>the # of<br>Devices<br>Since 2017                                                                          | Percent<br>Change<br>Since 2017