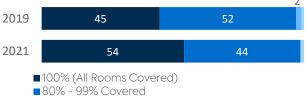

#### District Coverage

■ 80% - 99% Covered

Wi-Fi Coverage Reported by Schools (%)

- 60% 79% Covered
- Less than 60% covered (or no Wi-Fi)