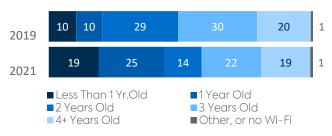

#### Statewide Coverage

- 60% 79% Covered
- Less than 60% covered (or no Wi-Fi)
- Age of Wi-Fi Access Points Reported by Schools (%)