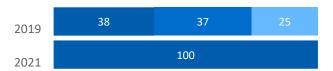

#### Statewide Coverage

- 60% 79% Covered
- Less than 60% covered (or no Wi-Fi)
- Age of Wi-Fi Access Points Reported by Schools (%)