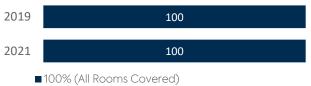

#### Statewide Coverage

- 60% 79% Covered
- Less than 60% covered (or no Wi-Fi)
- Age of Wi-Fi Access Points Reported by Schools (%)