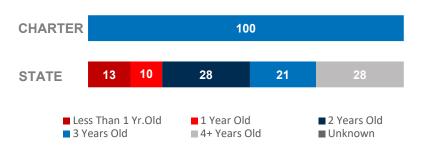

# AGE OF NETWORKING GEAR IN SCHOOLS

**AVERAGE AGE OF WIRED GEAR (%)** 

**AVERAGE AGE OF WIRELESS GEAR (%)** 