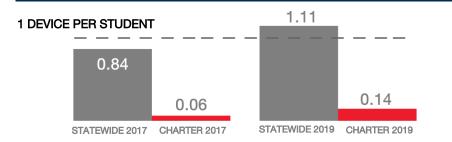

|
| Urban or Rural          | Urban |
| Median Household Income | N/A   |
| Poverty Rate            | N/A   |

#### WI-FI NETWORKS

#### WI-FI COVERAGE REPORTED BY SCHOOLS (%)



# SCHOOLS EXPERIENCING DECLINES IN WI-FI SERVICE SPEEDS DURING SCHOOLTIME (%)



- No noticeable slowdowns
- Slowdowns occur less than 10% of the time
- Slowdowns occur 10% 20% of the time
- Slowdowns occur more than 20% of the time
- Other, or no Wi-Fi

#### HOW SCHOOL WI-FI NETWORKS WERE DESIGNED



- Outside contractor conducted a professional Wi-Fi design
- In-house expert conducted a professional Wi-Fi design
- Wi-Fi network was not professionally designed
- Other network design choice, or no Wi-Fi

#### **NETWORK GEAR IN SCHOOLS**

#### AGE OF WIRELESS GEAR (%)



#### **COMPUTING DEVICES PER STUDENT**



#### COMPUTING DEVICES USED IN SCHOOLS

|                       | Student<br>Use | Teacher/<br>Admin Use | Change in the #<br>of Devices<br>Since 2017 | Percent<br>Change<br>Since 2017 |
|-----------------------|----------------|-----------------------|---------------------------------------------|---------------------------------|
| Desktops   Windows OS | 40             | 2                     | 12                                          | 40%                             |
| Laptops   Windows OS  | 30             | 45                    | 35                                          | 88%                             |
| Desktops   Mac        | 0              | 0                     | 0                                           | N/A                             |
| Laptops   Mac