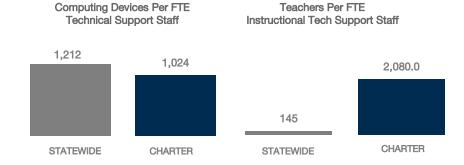

|
| Tablets   Android     | 0              | 0                     | 0                                           | N/A                             |
| Tablets   IOS         | 0              | 0                     | 0                                           | N/A                             |

#### MOBILE DEPLOYMENT

**CHARTER** 

#### WIRELESS DEVICE POLICIES AT SCHOOLS (%)



## ■ 1:1 basis (students can take the devices home)

- 1:1 basis (devices cannot be removed from school)
- Devices on a cart; only available for in-classroom use
- Devices only available for check-out (e.g. from the school library)
- No school-owned mobile devices; students can use personal devices
- No mobile device usage

# FULL-TIME EQUIVALENT (FTE) TECHNICAL SUPPORT STAFF IN UTAH SCHOOLS