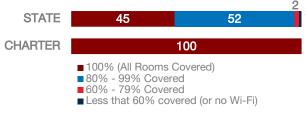

## **Timpanogos Academy**

### **CHARTER FACTS**

| Area Population         | N/A   |
|-------------------------|-------|
| Enrollment              | 509   |
| Number of Schools       | 1     |
| Urban or Rural          | Urban |
| Median Household Income | N/A   |
| Poverty Rate            | N/A   |

#### WI-FI NETWORKS

#### WI-FI COVERAGE REPORTED BY SCHOOLS (%)



# SCHOOLS EXPERIENCING DECLINES IN WI-FI SERVICE SPEEDS DURING SCHOOLTIME (%)



- No noticeable slowdowns
- Slowdowns occur less than 10% of the time
- Slowdowns occur 10% 20% of the time
- Slowdowns occur more than 20% of the time
- Other, or no Wi-Fi

#### HOW SCHOOL WI-FI NETWORKS WERE DESIGNED



- Outside contractor conducted a professional Wi-Fi design
- In-house expert conducted a professional Wi-Fi design
- Wi-Fi network was not professionally designed
- Other network design choice, or no Wi-Fi

#### **NETWORK GEAR IN SCHOOLS**

#### AGE OF WIRELESS GEAR (%)



#### **COMPUTING DEVICES PER STUDENT**



#### COMPUTING DEVICES USED IN SCHOOLS

|                       | Student<br>Use | Teacher/<br>Admin Use | Change in the #<br>of Devices<br>Since 2017 | Percent<br>Change<br>Since