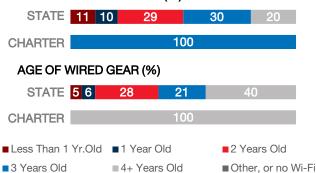

| 509   |
| Number of Schools       | 1     |
| Urban or Rural          | Urban |
| Median Household Income | N/A   |
| Poverty Rate            | N/A   |

#### WI-FI NETWORKS

#### WI-FI COVERAGE REPORTED BY SCHOOLS (%)



# SCHOOLS EXPERIENCING DECLINES IN WI-FI SERVICE SPEEDS DURING SCHOOLTIME (%)



- No noticeable slowdowns
- Slowdowns occur less than 10% of the time
- Slowdowns occur 10% 20% of the time
- Slowdowns occur more than 20% of the time
- Other, or no Wi-Fi

#### HOW SCHOOL WI-FI NETWORKS WERE DESIGNED



- Outside contractor conducted a professional Wi-Fi design
- In-house expert conducted a professional Wi-Fi design
- Wi-Fi network was not professionally designed
- Other network design choice, or no Wi-Fi

#### **NETWORK GEAR IN SCHOOLS**

#### AGE OF WIRELESS GEAR (%)



#### **COMPUTING DEVICES PER STUDENT**



#### COMPUTING DEVICES USED IN SCHOOLS

|                       | Student<br>Use | Teacher/<br>Admin Use | Change in the #<br>of Devices<br>Since 2017 | Percent<br>Change<br>Since 2017 |
|-----------------------|----------------|-----------------------|---------------------------------------------|---------------------------------|
| Desktops   Windows OS | 40             | 2                     | 12                                          | 40%                             |
| Laptops   Windows OS  | 30             | 45                    | 35                                          | 88%                             |
| Desktops   Mac        | 0              | 0                     | 0                                           | N/A