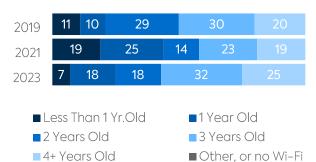

# SALT LAKE SCHOOL OF PERFORMING ARTS

# 

## WI-FI NETWORK COVERAGE

CHARTER FACTS

Schools Where All Educational Spaces Have Wi-Fi Access (%)



## AGE OF WI-FI ACCESS POINTS (%)



#### **All Schools**



# COMPUTING DEVICES USED IN SCHOOLS

| Student<br>Use | Teacher/<br>Admin<br>Use | Change in<br>the # of<br>Devices<br>Since 2017                                                                                                                                                                                                                                                              | Percent<br>Change<br>Since 2017                                                                                                                                                                                                                                                                                                                                       | Percent<br>Change<br>in All<br>Schools