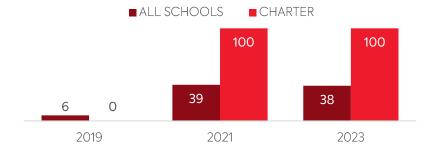

# MOBILE DEPLOYMENT

Schools With 1:1 Programs
Where Students Can Take Devices Home (%)