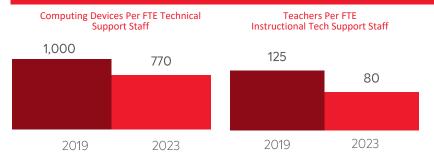

the # of Devices Since 2017         Percent Change in All Schools         Change in All Schools           18         13         -27         -47%         -46%           0         15         -10         -40%         99%           19         3         2         10%         -43%           0         4         1         33%         -3%           310         0         228         278%         124%           0         0         N/A         125%           0         0         N/A         -27%           0         3         -7         -70%         21%           0         0         N/A         -90% |

# COMPUTING DEVICES PER STUDENT



# MOBILE DEPLOYMENT

Schools With 1:1 Programs
Where Students Can Take Devices Home (%)



# FULL-TIME EQUIVALENT (FTE) TECHNICAL SUPPORT STAFF IN UTAH SCHOOLS