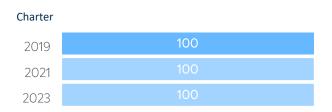

# MOBILE DEPLOYMENT

Schools With 1:1 Programs
Where Students Can Take Devices Home (%)