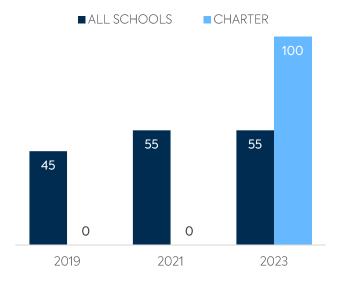

## WI-FI NETWORK COVERAGE

CHARTER FACTS

Schools Where All Educational Spaces Have Wi-Fi Access (%)