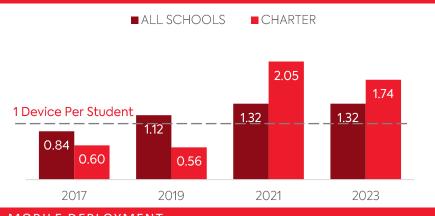

0         0         N/A           0         3         -7         -70%           0         0         0         N/A | Student Use         Teacher/ Admin Use         the # of Devices Since 2017         Percent Change in All Schools         Change in All Schools           18         13         -27         -47%         -46%           0         15         -10         -40%         99%           19         3         2         10%         -43%           0         4         1         33%         -3%           310         0         228         278%         124%           0         0         N/A         125%           0         0         N/A         -27%           0         3         -7         -70%         21%           0         0         N/A         -90% |

# COMPUTING DEVICES PER STUDENT



# MOBILE DEPLOYMENT

Schools With 1:1 Programs
Where Students Can Take Devices Home (%)



# FULL-TIME EQUIVALENT (FTE) TECHNICAL SUPPORT STAFF IN UTAH SCHOOLS