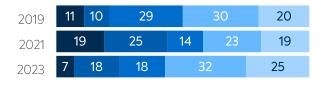

# AGE OF WI-FI ACCESS POINTS (%)

# Charter 2019 50 50 2021 50 50 2023 100

#### All Schools

■2 Years Old

4+ Years Old

■ Other, or no Wi-Fi