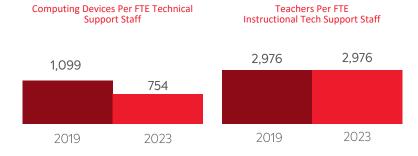

# FULL-TIME EQUIVALENT (FTE) TECHNICAL SUPPORT STAFF IN UTAH SCHOOLS

■ ALL SCHOOLS