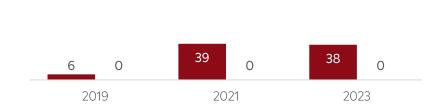

## WI-FI NETWORK COVERAGE

Schools Where All Educational Spaces Have Wi-Fi Access (%)