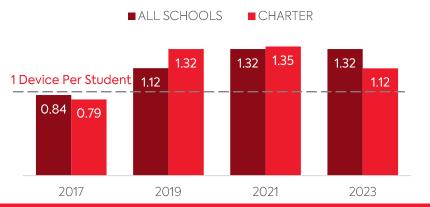

ANDROID     | 0              | 0                        | 0                                              | N/A                             | -27%                                   |
| TABLETS   IOS         | 652            | 90                       | 112                                            | 18%                             | 21%                                    |
| OTHER DEVICES         | 0              | 0                        | 0                                              | N/A                             | -90%                                   |
| ALL COMPUTING DEVICES | 1,928          | 183                      | 485                                            | 30%                             | 53%                                    |

# COMPUTING DEVICES PER STUDENT



## MOBILE DEPLOYMENT

Schools With 1:1 Programs
Where Students Can Take Devices Home (%)



**■** CHARTER

# FULL-TIME EQUIVALENT (FTE) TECHNICAL SUPPORT STAFF IN UTAH SCHOOLS

■ ALL SCHOOLS