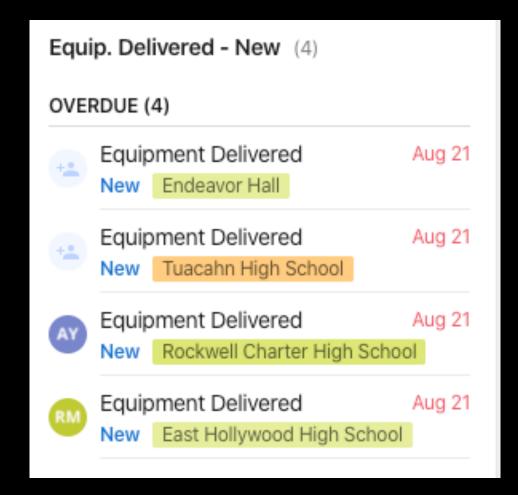

## EQUIPMENT DELIVERED

PAST DUE

- Update status
  - Partial order in = In Progress
  - Complete order in =
     Completed