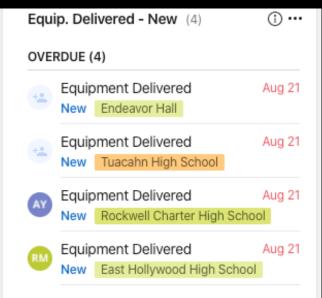

## EQUIPMENT DELIVERED

PAST DUE

- Update status
  - Partial order in = In Progress
  - Complete order in =
     Completed