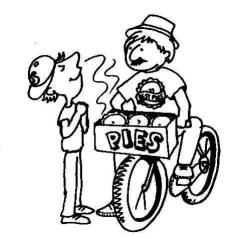

## Simple Simon - Consumers and Producers

Simple Simon met a pieman, Going to the fair; Says Simple Simon to the pieman, Let me taste your ware. Says the pieman to Simple Simon, Show me first your penny; Says Simple Simon to the pieman, Indeed I have not any.

## After reading the Nursery Rhyme above answer the following questions:

| 1. W  | /ho is the producer in the rhyme?                              |
|-------|----------------------------------------------------------------|
| 2. W  | /hat is the pie-man selling?                                   |
| 3. W  | /ho is the consumer in the rhyme?                              |
| 4. W  | /hat did Simon want to do?                                     |
| 5. Hc | ow much would Simon have to pay for the pie?                   |
| 6. Do | o you think Simon bought the pie?                              |
| 7. W  | /hat other goods and services do consumers buy from producers? |
|       |                                                                |
| 8. Na | ame some producers and tell what they provide for consumers.   |
|       |                                                                |