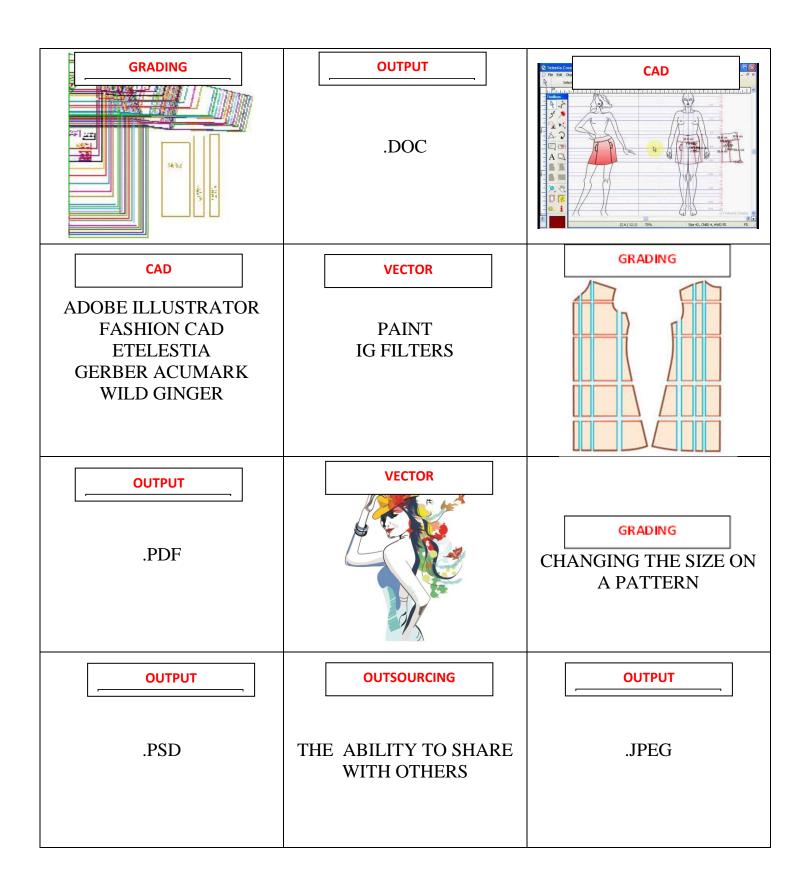

**Technology Review:** Label the following boxes with the correct term:

CAD

Vector

Output files

Outsourcing

Grading

| Grading                                                            |                                     |                                                                                               |
|--------------------------------------------------------------------|-------------------------------------|-----------------------------------------------------------------------------------------------|
|                                                                    | .DOC                                | Telestific Creation (Motif red. Ed.)    File Ed. Closed Leaves Node View Settings Worker Help |
| ADOBE ILLUSTRATOR FASHION CAD ETELESTIA GERBER ACUMARK WILD GINGER | PAINT<br>IG FILTERS                 |                                                                                               |
| .PDF                                                               |                                     | CHANGING THE SIZE ON<br>A PATTERN                                                             |
| .PSD                                                               | THE ABILITY TO SHARE<br>WITH OTHERS | .JPEG                                                                                         |