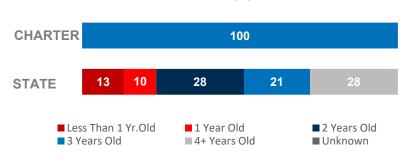

#### AGE OF NETWORKING GEAR IN SCHOOLS

AVERAGE AGE OF WIRED GEAR (%)

**AVERAGE AGE OF WIRELESS GEAR (%)** 