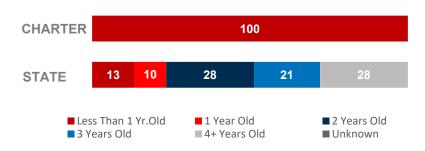

#### AGE OF NETWORKING GEAR IN SCHOOLS

AVERAGE AGE OF WIRED GEAR (%)

**AVERAGE AGE OF WIRELESS GEAR (%)** 