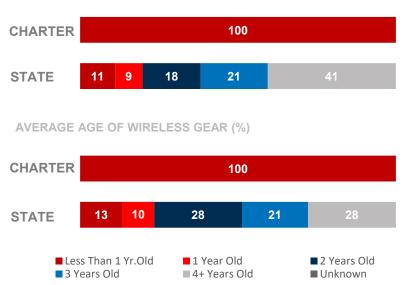

| 0                       | 0                     | 0                                           |
| Tablets   Android                                                                                 | 0                       | 0                     | 0                                           |
| Tablets   IOS                                                                                     | 65                      | 0                     | 65                                          |
| Desktops   Mac<br>Laptops   Mac<br>Chromebooks   Google<br>Tablets   Windows<br>Tablets   Android | 0<br>0<br>120<br>0<br>0 | 0<br>0<br>0<br>0<br>0 | 0<br>0<br>120<br>0                          |

### AGE OF NETWORKING GEAR IN SCHOOLS

AVERAGE AGE OF WIRED GEAR (%)