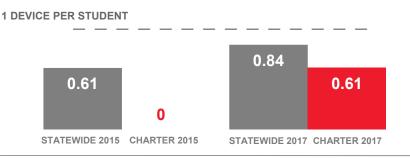

# **SUMMIT ACADEMY JUNIOR HIGH - DRAPER**

### SCHOOL FACTS

Student Body Size Urban or Rural Free | Reduced Lunch Eligible 404 Urban 16.9%

#### **COMPUTING DEVICES PER STUDENT**



# **2017** 0.37 Access Points Per Classroom

Compared to 0.82 Statewide

Optimal AP distribution is best determined through proper wireless engineering. The ratio of APs to classrooms will vary according to the characteristics of the equipment and school construction.

## COMPUTING DEVICES USED IN SCHOOLS

|                                                                                                   | Student<br>Use          | Teacher/<br>Admin Use | Change in the<br># of Devices<br>Since 2015 |
|---------------------------------------------------------------------------------------------------|-------------------------|-----------------------|---------------------------------------------|
| Desktops   Windows OS