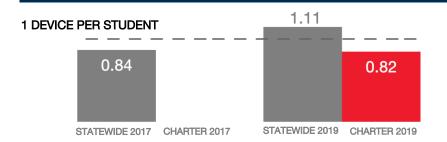

lation N/A
Enrollment 177
Number of Schools 1
Urban or Rural Rural
Median Household Income N/A
Poverty Rate N/A

#### WI-FI NETWORKS

#### WI-FI COVERAGE REPORTED BY SCHOOLS (%)



### SCHOOLS EXPERIENCING DECLINES IN WI-FI SERVICE SPEEDS DURING SCHOOLTIME (%)



- No noticeable slowdowns
- Slowdowns occur less than 10% of the time
- Slowdowns occur 10% 20% of the time
- Slowdowns occur more than 20% of the time
- Other, or no Wi-Fi

#### HOW SCHOOL WI-FI NETWORKS WERE DESIGNED



- Outside contractor conducted a professional Wi-Fi design
- In-house expert conducted a professional Wi-Fi design
- Wi-Fi network was not professionally designed
- Other network design choice, or no Wi-Fi

#### **NETWORK GEAR IN SCHOOLS**

#### AGE OF WIRELESS GEAR (%)



#### **COMPUTING DEVICES PER STUDENT**



#### COMPUTING DEVICES USED IN SCHOOLS

| Student<br>Use | Teacher/<br>Admin Use           | Change in the #<br>of Devices<br>Since 2017 | Percent<br>Change<br>Since 2017                                                               |
|----------------|---------------------------------|---------------------------------------------|-----------------------------------------------------------------------------------------------|
| 0              | 4                               | 4                                           | N/A                                                                                           |
| 30             | 28                              | 58                                          | N/A