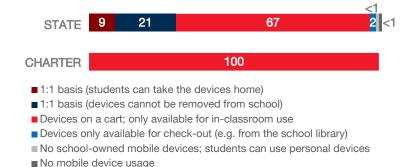

| N/A                                                                                           |
| 0              | 0                               | 0                                           | N/A                                                                                           |
| 0              | 0                               | 0                                           | N/A                                                                                           |
|                | Use<br>0<br>30<br>0<br>0<br>115 | Use Admin Use  0 4 30 28 0 0 0 0 115 0 0 0  | Use Admin Use of Devices Since 2017  0 4 4 4 30 28 58 0 0 0 0 0 0 115 0 115 0 0 0 0 0 0 0 0 0 |

#### MOBILE DEPLOYMENT

#### **WIRELESS DEVICE POLICIES AT SCHOOLS (%)**



# FULL-TIME EQUIVALENT (FTE) TECHNICAL SUPPORT STAFF IN UTAH SCHOOLS