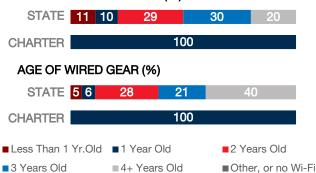

sical Academy

## CHARTER FACTS

Area Population N/A
Enrollment 177
Number of Schools 1
Urban or Rural Rural
Median Household Income N/A
Poverty Rate N/A

#### WI-FI NETWORKS

#### WI-FI COVERAGE REPORTED BY SCHOOLS (%)



### SCHOOLS EXPERIENCING DECLINES IN WI-FI SERVICE SPEEDS DURING SCHOOLTIME (%)



- No noticeable slowdowns
- Slowdowns occur less than 10% of the time
- Slowdowns occur 10% 20% of the time
- Slowdowns occur more than 20% of the time
- Other, or no Wi-Fi

#### HOW SCHOOL WI-FI NETWORKS WERE DESIGNED



- Outside contractor conducted a professional Wi-Fi design
- In-house expert conducted a professional Wi-Fi design
- Wi-Fi network was not professionally designed
- Other network design choice, or no Wi-Fi

#### **NETWORK GEAR IN SCHOOLS**

#### AGE OF WIRELESS GEAR (%)



#### **COMPUTING DEVICES PER STUDENT**



#### COMPUTING DEVICES USED IN SCHOOLS

| Student<br>Use | Teacher/<br>Admin Use           | Change in the #<br>of Devices<br>Since 2017 | Percent<br>Change<br>Since 2017                                                               |
|----------------|---------------------------------|---------------------------------------------|-----------------------------------------------------------------------------------------------|
| 0              | 4                               | 4                                           | N/A                                                                                           |
| 30             | 28                              | 58                                          | N/A