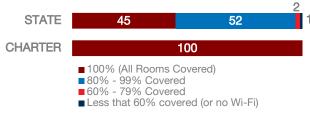

### Capstone Classical Academy

## CHARTER FACTS

Area Population N/A
Enrollment 177
Number of Schools 1
Urban or Rural Rural
Median Household Income N/A
Poverty Rate N/A

#### WI-FI NETWORKS

#### WI-FI COVERAGE REPORTED BY SCHOOLS (%)



### SCHOOLS EXPERIENCING DECLINES IN WI-FI SERVICE SPEEDS DURING SCHOOLTIME (%)



- No noticeable slowdowns
- Slowdowns occur less than 10% of the time
- Slowdowns occur 10% 20% of the time
- Slowdowns occur more than 20% of the time
- Other, or no Wi-Fi

#### HOW SCHOOL WI-FI NETWORKS WERE DESIGNED



- Outside contractor conducted a professional Wi-Fi design
- In-house expert conducted a professional Wi-Fi design
- Wi-Fi network was not professionally designed
- Other network design choice, or no Wi-Fi

#### **NETWORK GEAR IN SCHOOLS**

#### AGE OF WIRELESS GEAR (%)



#### **COMPUTING DEVICES PER STUDENT**



#### COMPUTING DEVICES USED IN SCHOOLS

| Student<br>Use | Teacher/<br>Admin Use           | Change in the #<br>of Devices<br>Since 2017 | Percent<br>Change<br>Since 2017