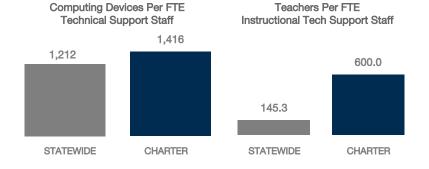

|
| 0              | 0                               | 0                                           | N/A                                                                                           |
| 0              | 0                               | 0                                           | N/A                                                                                           |
|                | Use<br>0<br>30<br>0<br>0<br>115 | Use Admin Use  0 4 30 28 0 0 0 0 115 0 0 0  | Use Admin Use of Devices Since 2017  0 4 4 4 30 28 58 0 0 0 0 0 0 115 0 115 0 0 0 0 0 0 0 0 0 |

#### MOBILE DEPLOYMENT

#### **WIRELESS DEVICE POLICIES AT SCHOOLS (%)**



# FULL-TIME EQUIVALENT (FTE) TECHNICAL SUPPORT STAFF IN UTAH SCHOOLS