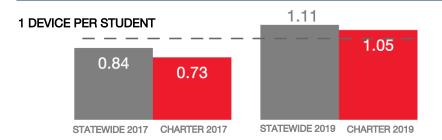

| 1     |
| Urban or Rural          | Urban |
| Median Household Income | N/A   |
| Poverty Rate            | N/A   |

# WI-FI NETWORKS

#### WI-FI COVERAGE REPORTED BY SCHOOLS (%)



# SCHOOLS EXPERIENCING DECLINES IN WI-FI SERVICE SPEEDS DURING SCHOOLTIME (%)



- No noticeable slowdowns
- Slowdowns occur less than 10% of the time
- Slowdowns occur 10% 20% of the time
- Slowdowns occur more than 20% of the time
- Other, or no Wi-Fi

#### HOW SCHOOL WI-FI NETWORKS WERE DESIGNED



- Outside contractor conducted a professional Wi-Fi design
- In-house expert conducted a professional Wi-Fi design
- Wi-Fi network was not professionally designed
- Other network design choice, or no Wi-Fi

# **NETWORK GEAR IN SCHOOLS**

#### AGE OF WIRELESS GEAR (%)



# **COMPUTING DEVICES PER STUDENT**



# COMPUTING DEVICES USED IN SCHOOLS

|                       | Student<br>Use | Teacher/<br>Admin Use | Change in the #<br>of Devices<br>Since 2017 | Percent<br>Change<br>Since 2017 |
|-----------------------|----------------|-----------------------|---------------------------------------------|---------------------------------|
| Desktops   Windows OS | 0              | 14                    | 0                                           | 0%                              |
| Laptops   Windows OS  | 0              | 4                     | 0                                           | 0%                              |
| Desktops   Mac        | 0              | 1                     | 0                                           | 0%                              |
| Laptops   Mac         |