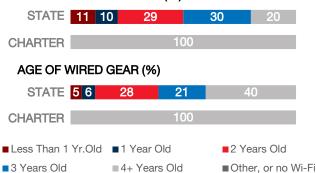

| 277   |
| Number of Schools       | 1     |
| Urban or Rural          | Urban |
| Median Household Income | N/A   |
| Poverty Rate            | N/A   |

# WI-FI NETWORKS

#### WI-FI COVERAGE REPORTED BY SCHOOLS (%)



# SCHOOLS EXPERIENCING DECLINES IN WI-FI SERVICE SPEEDS DURING SCHOOLTIME (%)



- No noticeable slowdowns
- Slowdowns occur less than 10% of the time
- Slowdowns occur 10% 20% of the time
- Slowdowns occur more than 20% of the time
- Other, or no Wi-Fi

#### HOW SCHOOL WI-FI NETWORKS WERE DESIGNED



- Outside contractor conducted a professional Wi-Fi design
- In-house expert conducted a professional Wi-Fi design
- Wi-Fi network was not professionally designed
- Other network design choice, or no Wi-Fi

# **NETWORK GEAR IN SCHOOLS**

#### AGE OF WIRELESS GEAR (%)



# **COMPUTING DEVICES PER STUDENT**



# COMPUTING DEVICES USED IN SCHOOLS

|                       | Student<br>Use | Teacher/<br>Admin Use | Change in the #<br>of Devices<br>Since 2017 | Percent<br>Change<br>Since 2017 |
|-----------------------|----------------|-----------------------|---------------------------------------------|---------------------------------|
| Desktops   Windows OS | 0              | 14                    | 0                                           | 0%                              |
| Laptops   Windows OS  | 0              | 4                     | 0                                           | 0%                              |
| Desktops   Mac        | 0              | 1                     | 0                                           | 0%