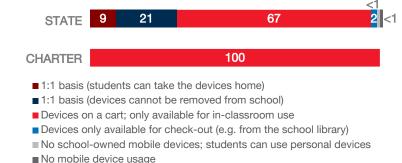

Mac         | 0              | 1                     | 0                                           | 0%                              |
| Chromebooks   Google  | 250            | 17                    | 0                                           | 0%                              |
| Tablets   Windows     | 0              | 0                     | 0                                           | N/A                             |
| Tablets   Android     | 40             | 2                     | -8                                          | -16%                            |
| Tablets   IOS         | 0              | 0                     | 0                                           | N/A                             |

### MOBILE DEPLOYMENT

#### **WIRELESS DEVICE POLICIES AT SCHOOLS (%)**



# FULL-TIME EQUIVALENT (FTE) TECHNICAL SUPPORT STAFF IN UTAH SCHOOLS