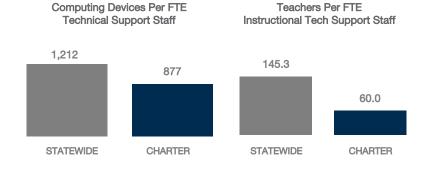

| 0%                              |
| Chromebooks   Google  | 250            | 17                    | 0                                           | 0%                              |
| Tablets   Windows     | 0              | 0                     | 0                                           | N/A                             |
| Tablets   Android     | 40             | 2                     | -8                                          | -16%                            |
| Tablets   IOS         | 0              | 0                     | 0                                           | N/A                             |

### MOBILE DEPLOYMENT

#### **WIRELESS DEVICE POLICIES AT SCHOOLS (%)**



# FULL-TIME EQUIVALENT (FTE) TECHNICAL SUPPORT STAFF IN UTAH SCHOOLS