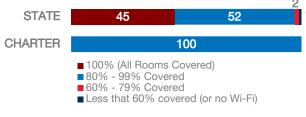

# **Dixie Montessori Academy**

# **CHARTER FACTS**

| Area Population         | N/A   |
|-------------------------|-------|
| Enrollment              | 277   |
| Number of Schools       | 1     |
| Urban or Rural          | Urban |
| Median Household Income | N/A   |
| Poverty Rate            | N/A   |

# WI-FI NETWORKS

#### WI-FI COVERAGE REPORTED BY SCHOOLS (%)



# SCHOOLS EXPERIENCING DECLINES IN WI-FI SERVICE SPEEDS DURING SCHOOLTIME (%)



- No noticeable slowdowns
- Slowdowns occur less than 10% of the time
- Slowdowns occur 10% 20% of the time
- Slowdowns occur more than 20% of the time
- Other, or no Wi-Fi

#### HOW SCHOOL WI-FI NETWORKS WERE DESIGNED



- Outside contractor conducted a professional Wi-Fi design
- In-house expert conducted a professional Wi-Fi design
- Wi-Fi network was not professionally designed
- Other network design choice, or no Wi-Fi

# **NETWORK GEAR IN SCHOOLS**

#### AGE OF WIRELESS GEAR (%)



# **COMPUTING DEVICES PER STUDENT**



# COMPUTING DEVICES USED IN SCHOOLS

|                       | Student<br>Use | Teacher/<br>Admin Use | Change in the #<br>of Devices<br>Since 2017 | Percent<br>Change<br>Since 2017 |
|