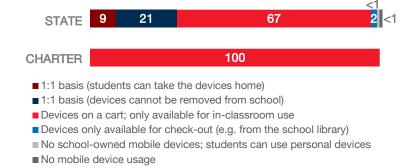

Mac         | 40             | 60                    | 0                                           | 0%                              |
| Chromebooks   Google  | 620            | 15                    | 0                                           | 0%                              |
| Tablets   Windows     | 0              | 0                     | 0                                           | N/A                             |
| Tablets   Android     | 0              | 0                     | 0                                           | N/A                             |
| Tablets   IOS         | 300            | 50                    | 0                                           | 0%                              |

### MOBILE DEPLOYMENT

#### **WIRELESS DEVICE POLICIES AT SCHOOLS (%)**



# FULL-TIME EQUIVALENT (FTE) TECHNICAL SUPPORT STAFF IN UTAH SCHOOLS