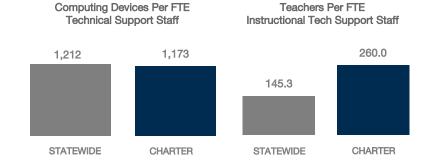

| 0%                              |
| Chromebooks   Google  | 620            | 15                    | 0                                           | 0%                              |
| Tablets   Windows     | 0              | 0                     | 0                                           | N/A                             |
| Tablets   Android     | 0              | 0                     | 0                                           | N/A                             |
| Tablets   IOS         | 300            | 50                    | 0                                           | 0%                              |

### MOBILE DEPLOYMENT

#### **WIRELESS DEVICE POLICIES AT SCHOOLS (%)**



# FULL-TIME EQUIVALENT (FTE) TECHNICAL SUPPORT STAFF IN UTAH SCHOOLS