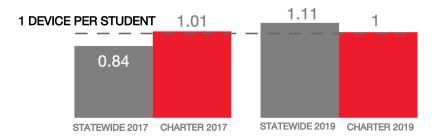

| 1     |
| Urban or Rural          | Rural |
| Median Household Income | N/A   |
| Poverty Rate            | N/A   |

# WI-FI NETWORKS

#### WI-FI COVERAGE REPORTED BY SCHOOLS (%)



# SCHOOLS EXPERIENCING DECLINES IN WI-FI SERVICE SPEEDS DURING SCHOOLTIME (%)



- No noticeable slowdowns
- Slowdowns occur less than 10% of the time
- Slowdowns occur 10% 20% of the time
- Slowdowns occur more than 20% of the time
- Other, or no Wi-Fi

#### HOW SCHOOL WI-FI NETWORKS WERE DESIGNED



- Outside contractor conducted a professional Wi-Fi design
- In-house expert conducted a professional Wi-Fi design
- Wi-Fi network was not professionally designed
- Other network design choice, or no Wi-Fi

## **NETWORK GEAR IN SCHOOLS**

#### AGE OF WIRELESS GEAR (%)



# **COMPUTING DEVICES PER STUDENT**



### COMPUTING DEVICES USED IN SCHOOLS

|                       | Student<br>Use | Teacher/<br>Admin Use | Change in the #<br>of Devices<br>Since 2017 | Percent<br>Change<br>Since 2017 |
|-----------------------|----------------|-----------------------|---------------------------------------------|---------------------------------|
| Desktops   Windows OS | 20             | 1                     | 0                                           | 0%                              |
| Laptops   Windows OS  | 30             | 2                     | 0                                           | 0%                              |
| Desktops   Mac        | 0              | 6                     | 0                                           | 0%                              |
| Laptops   Mac