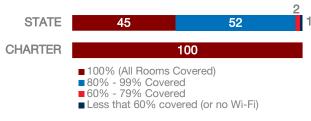

# The Early Light Academy at Daybreak

# **CHARTER FACTS**

| Area Population         | N/A   |
|-------------------------|-------|
| Enrollment              | 1,006 |
| Number of Schools       | 1     |
| Urban or Rural          | Rural |
| Median Household Income | N/A   |
| Poverty Rate            | N/A   |

# WI-FI NETWORKS

#### WI-FI COVERAGE REPORTED BY SCHOOLS (%)



# SCHOOLS EXPERIENCING DECLINES IN WI-FI SERVICE SPEEDS DURING SCHOOLTIME (%)



- No noticeable slowdowns
- Slowdowns occur less than 10% of the time
- Slowdowns occur 10% 20% of the time
- Slowdowns occur more than 20% of the time
- Other, or no Wi-Fi

#### HOW SCHOOL WI-FI NETWORKS WERE DESIGNED



- Outside contractor conducted a professional Wi-Fi design
- In-house expert conducted a professional Wi-Fi design
- Wi-Fi network was not professionally designed
- Other network design choice, or no Wi-Fi

## **NETWORK GEAR IN SCHOOLS**

#### AGE OF WIRELESS GEAR (%)



# **COMPUTING DEVICES PER STUDENT**



### COMPUTING DEVICES USED IN SCHOOLS

|                       | Student<br>Use | Teacher/<br>Admin Use | Change in the #<br>of Devices<br>Since 2017 | Percent<br>Change<br>Since 2017