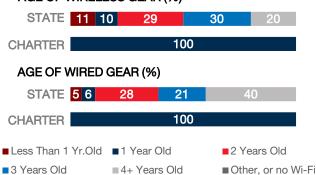

| 1,006 |
| Number of Schools       | 1     |
| Urban or Rural          | Rural |
| Median Household Income | N/A   |
| Poverty Rate            | N/A   |

# WI-FI NETWORKS

#### WI-FI COVERAGE REPORTED BY SCHOOLS (%)



# SCHOOLS EXPERIENCING DECLINES IN WI-FI SERVICE SPEEDS DURING SCHOOLTIME (%)



- No noticeable slowdowns
- Slowdowns occur less than 10% of the time
- Slowdowns occur 10% 20% of the time
- Slowdowns occur more than 20% of the time
- Other, or no Wi-Fi

#### HOW SCHOOL WI-FI NETWORKS WERE DESIGNED



- Outside contractor conducted a professional Wi-Fi design
- In-house expert conducted a professional Wi-Fi design
- Wi-Fi network was not professionally designed
- Other network design choice, or no Wi-Fi

## **NETWORK GEAR IN SCHOOLS**

#### AGE OF WIRELESS GEAR (%)



# **COMPUTING DEVICES PER STUDENT**



### COMPUTING DEVICES USED IN SCHOOLS

|                       | Student<br>Use | Teacher/<br>Admin Use | Change in the #<br>of Devices<br>Since 2017 | Percent<br>Change<br>Since 2017 |
|-----------------------|----------------|-----------------------|---------------------------------------------|---------------------------------|
| Desktops   Windows OS | 20             | 1                     | 0                                           | 0%                              |
| Laptops   Windows OS  | 30             | 2                     | 0                                           | 0%                              |
| Desktops   Mac        | 0              | 6                     | 0                                           | 0%