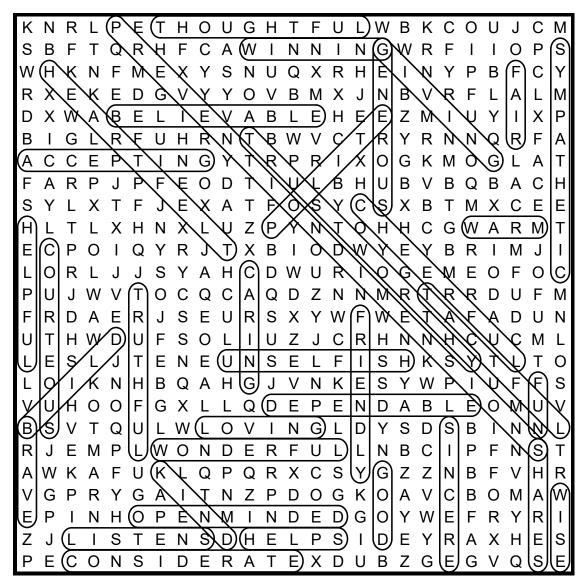

### MAKING PROPER CHOICES IN FRIENDS Word Search Solution

There are 36 words in the puzzle. Can you find them?

| Accepting   | Fair      | Kind                  | Tactful     |
|-------------|-----------|-----------------------|-------------|
| Believable  | Friendly  | Listens               | Thoughtful  |
| Brave       | Fun       | Loving                | Trustworthy |
| Build       | Generous  | Open Minded           | Truthful    |
| Caring      | Giving    | Polite                | Unselfish   |
| Cheerful    | Good      | Prevention Dimensions | Warm        |
| Considerate | Heartfelt | Shares                | Winning     |
| Courteous   | Helpful   | Sincere               | Wise        |
| Dependable  | Helps     | Sympathetic           | Wonderful   |