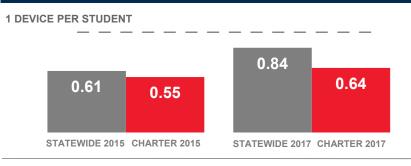

### **BEAR RIVER CHARTER SCHOOL**

### SCHOOL FACTS

Student Body Size Urban or Rural Free | Reduced Lunch Eligible

170 Urban 40.4%

#### COMPUTING DEVICES PER STUDENT



# **2017** 0.89 Access Points Per Classroom

Compared to 0.82 Statewide

## **2015** 0.58 Access Points Per Classroom

### Compared to 0.58 Statewide

Optimal AP distribution is best determined through proper wireless engineering. The ratio of APs to classrooms will vary according to the characteristics of the equipment and school construction.

### COMPUTING DEVICES USED IN SCHOOLS

| Student<br>Use | Teacher/<br>Admin Use                     | Change in the<br># of Devices<br>Since 2015                                           |
|----------------|-------------------------------------------|---------------------------------------------------------------------------------------|
| 23             | 4                                         | -13