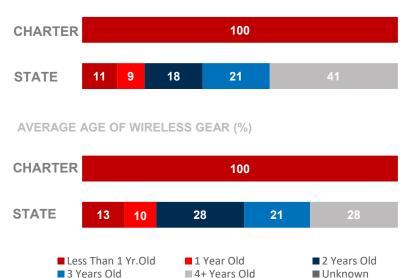

| 30                                                                                    |
| 0              | 0                                         | 0                                                                                     |
| 5              | 0                                         | 5                                                                                     |
| 20             | 0                                         | -25                                                                                   |
|                | Use<br>23<br>30<br>0<br>0<br>30<br>0<br>5 | Use Admin Use   23 4   30 9   0 0   0 0   30 0   0 0   30 0   0 0   30 0   30 0   5 0 |

### AGE OF NETWORKING GEAR IN SCHOOLS

AVERAGE AGE OF WIRED GEAR (%)