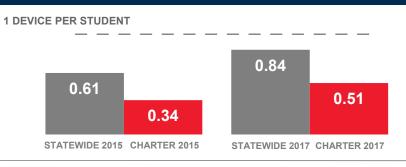

### SCHOOL FACTS

| Student Body Size             |
|-------------------------------|
| Urban or Rural                |
| Free   Reduced Lunch Eligible |

| COMPUTING DEVICES PER STUDENT | С | OMP | UTING | DEVICES | PER | STUD | ENT |
|-------------------------------|---|-----|-------|---------|-----|------|-----|
|-------------------------------|---|-----|-------|---------|-----|------|-----|