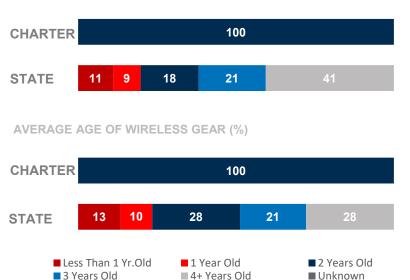

### AGE OF NETWORKING GEAR IN SCHOOLS

AVERAGE AGE OF WIRED GEAR (%)

■ 4+ Years Old

Unknown