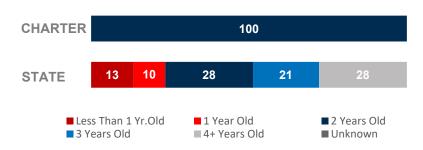

### AGE OF NETWORKING GEAR IN SCHOOLS

AVERAGE AGE OF WIRED GEAR (%)

**AVERAGE AGE OF WIRELESS GEAR (%)** 