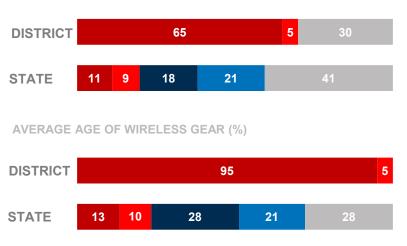

#### AGE OF NETWORKING GEAR IN SCHOOLS

AVERAGE AGE OF WIRED GEAR (%)

Less Than 1 Yr.Old

3 Years Old

1 Year Old

■ 4+ Years Old

2 Years Old

Unknown