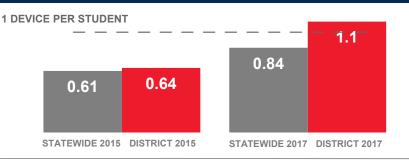

### **OGDEN SCHOOL DISTRICT**

| DISTRICT FACTS                |          |
|-------------------------------|----------|
| Population                    | 84,900   |
| Student Body Size             | 11,650   |
| Number of Schools             | 20       |
| Urban or Rural                | Urban    |
| Median Household Income       | \$42,482 |
| Poverty Rate                  | 21.4%    |
| Free   Reduced Lunch Eligible | 80.2%    |





# **2017** 1.37 Access Points Per Classroom

Compared to 0.82 Statewide

## **2015** 0.47 Access Points Per Classroom

#### Compared to 0.58 Statewide

Optimal AP distribution is best determined through proper wireless engineering. The ratio of APs to classrooms will vary according to the characteristics of the equipment and school construction.

#### COMPUTING DEVICES USED IN SCHOOLS

|                       | Student<br>Use | Teacher/<br>Admin Use | Change in the<br># of Devices<br>Since 2015 |
|-----------------------|----------------|-----------------------|---------------------------------------------|
| Desktops   Windows OS | 3,845          | 1,023                 | -40                                         |
| Laptops   Windows OS  | 984            | 195                   | -49