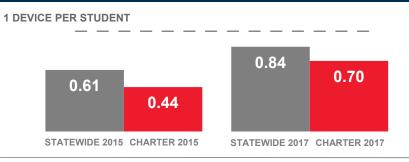

## **OGDEN PREPARATORY ACADEMY**

### SCHOOL FACTS

Student Body Size Urban or Rural Free | Reduced Lunch Eligible

| 1,087        |
|--------------|
| Urban        |
| <b>66.1%</b> |

#### COMPUTING DEVICES PER STUDENT



# **2017** 1.02 Access Points Per Classroom

Compared to 0.82 Statewide

# **2015** 0.71 Access Points Per Classroom

### Compared to 0.58 Statewide

Optimal AP distribution is best determined through proper wireless engineering. The ratio of APs to classrooms will vary according to the characteristics of the equipment and school construction.

### COMPUTING DEVICES USED IN SCHOOLS

| Student<br>Use | Teacher/<br>Admin Use                    | Change in the<br># of Devices<br>Since 2015                 |
|----------------|------------------------------------------|-------------------------------------------------------------|
| 0              | 3                                        | -63                                                         |
| 0              | 1