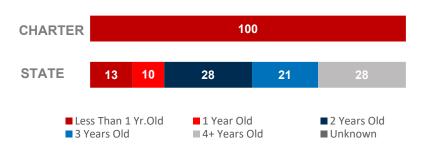

## AGE OF NETWORKING GEAR IN SCHOOLS

AVERAGE AGE OF WIRED GEAR (%)

**AVERAGE AGE OF WIRELESS GEAR (%)** 