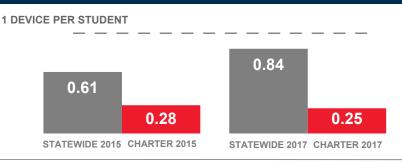

#### SCHOOL FACTS

| Student Body Size             |
|-------------------------------|
| Urban or Rural                |
| Free   Reduced Lunch Eligible |

| COMPUTING DEVICES PER STUDENT | C | OMP | UTING | DEVICES | PER | STUDEN' | Г |
|-------------------------------|---|-----|-------|---------|-----|---------|---|
|-------------------------------|---|-----|-------|---------|-----|---------|---|