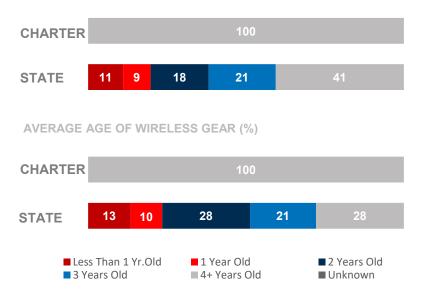

| -8                                          |
| Desktops   Mac        | 0              | 0                     | 0                                           |
| Laptops   Mac         | 0              | 0                     | 0                                           |
| Chromebooks   Google  | 0              | 0                     | 0                                           |
| Tablets   Windows     | 0              | 0                     | -2                                          |
| Tablets   Android     | 15             | 0                     | -40                                         |
| Tablets   IOS         | 15             | 0                     | 3                                           |

### AGE OF NETWORKING GEAR IN SCHOOLS

AVERAGE AGE OF WIRED GEAR (%)