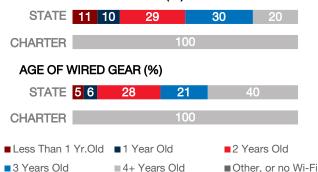

ring & Science (AMES)

# CHARTER FACTS

Area Population N/A
Enrollment 499
Number of Schools 1
Urban or Rural Urban
Median Household Income N/A
Poverty Rate N/A

# WI-FI NETWORKS

#### WI-FI COVERAGE REPORTED BY SCHOOLS (%)



# SCHOOLS EXPERIENCING DECLINES IN WI-FI SERVICE SPEEDS DURING SCHOOLTIME (%)



- No noticeable slowdowns
- Slowdowns occur less than 10% of the time
- Slowdowns occur 10% 20% of the time
- Slowdowns occur more than 20% of the time
- Other, or no Wi-Fi

#### HOW SCHOOL WI-FI NETWORKS WERE DESIGNED



- Outside contractor conducted a professional Wi-Fi design
- In-house expert conducted a professional Wi-Fi design
- Wi-Fi network was not professionally designed
- Other network design choice, or no Wi-Fi

## **NETWORK GEAR IN SCHOOLS**

#### AGE OF WIRELESS GEAR (%)



# **COMPUTING DEVICES PER STUDENT**



### COMPUTING DEVICES USED IN SCHOOLS

|                       | Student<br>Use | Teacher/<br>Admin Use | Change in the #<br>of Devices<br>Since 2017 | Percent<br>Change<br>Since 2017 |
|-----------------------|----------------|-----------------------|---------------------------------------------|---------------------------------|
| Desktops   Windows OS | 101            | 5                     | -1                                          | -1%                             |
| Laptops   Windows OS  | 175            | 31                    | 25                                          | 14%                             |
| Desktops   Mac        | 12             | 1                     | 4                                           | 44%