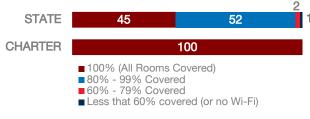

# Academy for Math Engineering & Science (AMES)

# CHARTER FACTS

Area Population N/A
Enrollment 499
Number of Schools 1
Urban or Rural Urban
Median Household Income N/A
Poverty Rate N/A

# WI-FI NETWORKS

#### WI-FI COVERAGE REPORTED BY SCHOOLS (%)



# SCHOOLS EXPERIENCING DECLINES IN WI-FI SERVICE SPEEDS DURING SCHOOLTIME (%)



- No noticeable slowdowns
- Slowdowns occur less than 10% of the time
- Slowdowns occur 10% 20% of the time
- Slowdowns occur more than 20% of the time
- Other, or no Wi-Fi

#### HOW SCHOOL WI-FI NETWORKS WERE DESIGNED



- Outside contractor conducted a professional Wi-Fi design
- In-house expert conducted a professional Wi-Fi design
- Wi-Fi network was not professionally designed
- Other network design choice, or no Wi-Fi

## **NETWORK GEAR IN SCHOOLS**

#### AGE OF WIRELESS GEAR (%)



# **COMPUTING DEVICES PER STUDENT**



### COMPUTING DEVICES USED IN SCHOOLS

|                       | Student<br>Use | Teacher/<br>Admin Use | Change in the #<br>of Devices<br>Since 2017 | Percent<br>Change<br>Since 2017