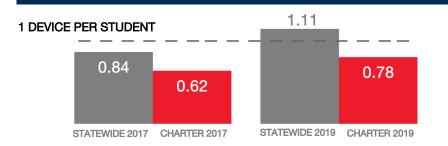

Area Population N/A
Enrollment 499
Number of Schools 1
Urban or Rural Urban
Median Household Income N/A
Poverty Rate N/A

# WI-FI NETWORKS

#### WI-FI COVERAGE REPORTED BY SCHOOLS (%)



# SCHOOLS EXPERIENCING DECLINES IN WI-FI SERVICE SPEEDS DURING SCHOOLTIME (%)



- No noticeable slowdowns
- Slowdowns occur less than 10% of the time
- Slowdowns occur 10% 20% of the time
- Slowdowns occur more than 20% of the time
- Other, or no Wi-Fi

#### HOW SCHOOL WI-FI NETWORKS WERE DESIGNED



- Outside contractor conducted a professional Wi-Fi design
- In-house expert conducted a professional Wi-Fi design
- Wi-Fi network was not professionally designed
- Other network design choice, or no Wi-Fi

## **NETWORK GEAR IN SCHOOLS**

#### AGE OF WIRELESS GEAR (%)



# **COMPUTING DEVICES PER STUDENT**



### COMPUTING DEVICES USED IN SCHOOLS

|                       | Student<br>Use | Teacher/<br>Admin Use | Change in the #<br>of Devices<br>Since 2017 | Percent<br>Change<br>Since 2017 |
|-----------------------|----------------|-----------------------|---------------------------------------------|---------------------------------|
| Desktops   Windows OS | 101            | 5                     | -1                                          | -1%                             |
| Laptops   Windows OS  | 175            | 31                    | 25                                          | 14%                             |
| Desktops   Mac        | 12             | 1                     | 4                                           | 44%                             |
| Laptops   Mac