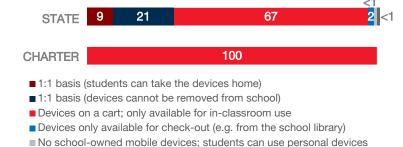

| 1                     | 0                                           | 0%                              |
| Chromebooks   Google  | 0              | 0                     | 0                                           | N/A                             |
| Tablets   Windows     | 0              | 0                     | 0                                           | N/A                             |
| Tablets   Android     | 0              | 0                     | 0                                           | N/A                             |
| Tablets   IOS         | 100            | 10                    | 46                                          | 72%                             |

### MOBILE DEPLOYMENT

■ No mobile device usage

#### **WIRELESS DEVICE POLICIES AT SCHOOLS (%)**



# FULL-TIME EQUIVALENT (FTE) TECHNICAL SUPPORT STAFF IN UTAH SCHOOLS