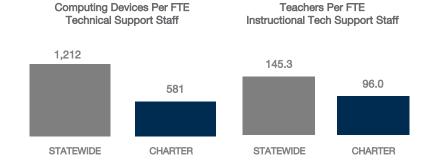

| 0%                              |
| Chromebooks   Google  | 0              | 0                     | 0                                           | N/A                             |
| Tablets   Windows     | 0              | 0                     | 0                                           | N/A                             |
| Tablets   Android     | 0              | 0                     | 0                                           | N/A                             |
| Tablets   IOS         | 100            | 10                    | 46                                          | 72%                             |

### MOBILE DEPLOYMENT

■ No mobile device usage

#### **WIRELESS DEVICE POLICIES AT SCHOOLS (%)**



# FULL-TIME EQUIVALENT (FTE) TECHNICAL SUPPORT STAFF IN UTAH SCHOOLS