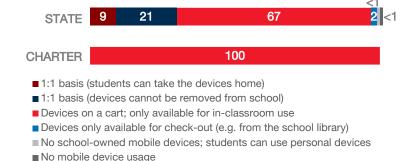

s   Mac         | 0              | 0                     | 0                                           | N/A                             |
| Chromebooks   Google  | 139            | 0                     | -1                                          | -1%                             |
| Tablets   Windows     | 0              | 0                     | 0                                           | N/A                             |
| Tablets   Android     | 30             | 0                     | 15                                          | 100%                            |
| Tablets   IOS         | 5              | 5                     | 0                                           | 0%                              |

### MOBILE DEPLOYMENT

### **WIRELESS DEVICE POLICIES AT SCHOOLS (%)**



# FULL-TIME EQUIVALENT (FTE) TECHNICAL SUPPORT STAFF IN UTAH SCHOOLS