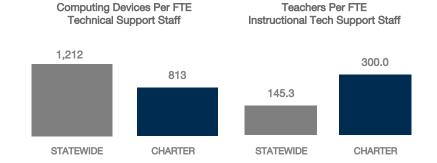

| N/A                             |
| Chromebooks   Google  | 139            | 0                     | -1                                          | -1%                             |
| Tablets   Windows     | 0              | 0                     | 0                                           | N/A                             |
| Tablets   Android     | 30             | 0                     | 15                                          | 100%                            |
| Tablets   IOS         | 5              | 5                     | 0                                           | 0%                              |

### MOBILE DEPLOYMENT

### **WIRELESS DEVICE POLICIES AT SCHOOLS (%)**



# FULL-TIME EQUIVALENT (FTE) TECHNICAL SUPPORT STAFF IN UTAH SCHOOLS