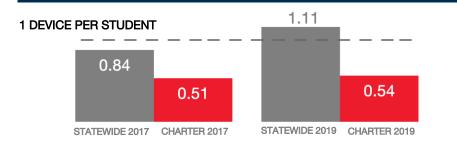

rea Population N/A Enrollment 321 Number of Schools 1 Urban or Rural Rural Median Household Income N/A Poverty Rate N/A

### WI-FI NETWORKS

### WI-FI COVERAGE REPORTED BY SCHOOLS (%)



# SCHOOLS EXPERIENCING DECLINES IN WI-FI SERVICE SPEEDS DURING SCHOOLTIME (%)



- No noticeable slowdowns
- Slowdowns occur less than 10% of the time
- Slowdowns occur 10% 20% of the time
- Slowdowns occur more than 20% of the time
- Other, or no Wi-Fi

### HOW SCHOOL WI-FI NETWORKS WERE DESIGNED



- Outside contractor conducted a professional Wi-Fi design
- In-house expert conducted a professional Wi-Fi design
- Wi-Fi network was not professionally designed
- Other network design choice, or no Wi-Fi

### **NETWORK GEAR IN SCHOOLS**

### AGE OF WIRELESS GEAR (%)



### **COMPUTING DEVICES PER STUDENT**



### COMPUTING DEVICES USED IN SCHOOLS

|                       | Student<br>Use | Teacher/<br>Admin Use | Change in the #<br>of Devices<br>Since 2017 | Percent<br>Change<br>Since 2017 |
|-----------------------|----------------|-----------------------|---------------------------------------------|---------------------------------|
| Desktops   Windows OS | 0              | 15                    | -11                                         | -42%                            |
| Laptops   Windows OS  | 0              | 50                    | 36                                          | 257%                            |
| Desktops   Mac        | 0              | 0                     | 0                                           | N/A                             |
| Laptops   Mac