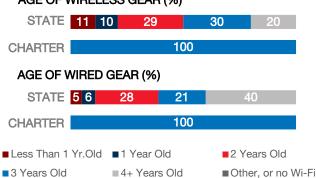

## C. S. Lewis Academy

# Area Population N/A Enrollment 321 Number of Schools 1 Urban or Rural Rural Median Household Income N/A Poverty Rate N/A

### WI-FI NETWORKS

### WI-FI COVERAGE REPORTED BY SCHOOLS (%)



# SCHOOLS EXPERIENCING DECLINES IN WI-FI SERVICE SPEEDS DURING SCHOOLTIME (%)



- No noticeable slowdowns
- Slowdowns occur less than 10% of the time
- Slowdowns occur 10% 20% of the time
- Slowdowns occur more than 20% of the time
- Other, or no Wi-Fi

### HOW SCHOOL WI-FI NETWORKS WERE DESIGNED



- Outside contractor conducted a professional Wi-Fi design
- In-house expert conducted a professional Wi-Fi design
- Wi-Fi network was not professionally designed
- Other network design choice, or no Wi-Fi

### **NETWORK GEAR IN SCHOOLS**

### AGE OF WIRELESS GEAR (%)



### **COMPUTING DEVICES PER STUDENT**



### COMPUTING DEVICES USED IN SCHOOLS

|                       | Student<br>Use | Teacher/<br>Admin Use | Change in the #<br>of Devices<br>Since 2017 | Percent<br>Change<br>Since 2017 |
|-----------------------|----------------|-----------------------|---------------------------------------------|---------------------------------|
| Desktops   Windows OS | 0              | 15                    | -11                                         | -42%                            |
| Laptops   Windows OS  | 0              | 50                    | 36                                          | 257%                            |
| Desktops   Mac        | 0              | 0                     | 0                                           | N/A