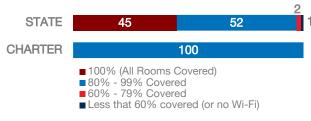

## C. S. Lewis Academy

# Area Population N/A Enrollment 321 Number of Schools 1 Urban or Rural Rural Median Household Income N/A Poverty Rate N/A

### WI-FI NETWORKS

### WI-FI COVERAGE REPORTED BY SCHOOLS (%)



# SCHOOLS EXPERIENCING DECLINES IN WI-FI SERVICE SPEEDS DURING SCHOOLTIME (%)



- No noticeable slowdowns
- Slowdowns occur less than 10% of the time
- Slowdowns occur 10% 20% of the time
- Slowdowns occur more than 20% of the time
- Other, or no Wi-Fi

### HOW SCHOOL WI-FI NETWORKS WERE DESIGNED



- Outside contractor conducted a professional Wi-Fi design
- In-house expert conducted a professional Wi-Fi design
- Wi-Fi network was not professionally designed
- Other network design choice, or no Wi-Fi

### **NETWORK GEAR IN SCHOOLS**

### AGE OF WIRELESS GEAR (%)



### **COMPUTING DEVICES PER STUDENT**



### COMPUTING DEVICES USED IN SCHOOLS

|                       | Student<br>Use | Teacher/<br>Admin Use | Change in the #<br>of Devices<br>Since 2017 | Percent<br>Change<br>Since 2017