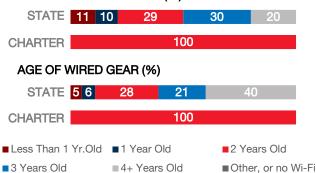

### Canyon Rim Academy

# Area Population N/A Enrollment 513 Number of Schools 1 Urban or Rural Urban Median Household Income N/A

#### WI-FI NETWORKS

**Poverty Rate** 

#### WI-FI COVERAGE REPORTED BY SCHOOLS (%)

N/A



## SCHOOLS EXPERIENCING DECLINES IN WI-FI SERVICE SPEEDS DURING SCHOOLTIME (%)



- No noticeable slowdowns
- Slowdowns occur less than 10% of the time
- Slowdowns occur 10% 20% of the time
- Slowdowns occur more than 20% of the time
- Other, or no Wi-Fi

#### HOW SCHOOL WI-FI NETWORKS WERE DESIGNED



- Outside contractor conducted a professional Wi-Fi design
- In-house expert conducted a professional Wi-Fi design
- Wi-Fi network was not professionally designed
- Other network design choice, or no Wi-Fi

#### **NETWORK GEAR IN SCHOOLS**

#### AGE OF WIRELESS GEAR (%)



#### **COMPUTING DEVICES PER STUDENT**



#### COMPUTING DEVICES USED IN SCHOOLS

|                       | Student<br>Use | Teacher/<br>Admin Use | Change in the #<br>of Devices<br>Since 2017 | Percent<br>Change<br>Since 2017 |
|-----------------------|----------------|-----------------------|---------------------------------------------|---------------------------------|
| Desktops   Windows OS | 0              | 37                    | 0                                           | 0%                              |
| Laptops   Windows OS  | 130            | 20                    | 0                                           | 0%                              |
| Desktops   Mac        | 0              | 0                     | 0                                           | N/A