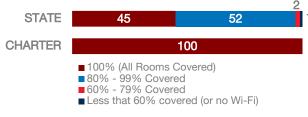

### Canyon Rim Academy

# Area Population N/A Enrollment 513 Number of Schools 1 Urban or Rural Urban Median Household Income N/A

#### WI-FI NETWORKS

**Poverty Rate** 

#### WI-FI COVERAGE REPORTED BY SCHOOLS (%)

N/A



## SCHOOLS EXPERIENCING DECLINES IN WI-FI SERVICE SPEEDS DURING SCHOOLTIME (%)



- No noticeable slowdowns
- Slowdowns occur less than 10% of the time
- Slowdowns occur 10% 20% of the time
- Slowdowns occur more than 20% of the time
- Other, or no Wi-Fi

#### HOW SCHOOL WI-FI NETWORKS WERE DESIGNED



- Outside contractor conducted a professional Wi-Fi design
- In-house expert conducted a professional Wi-Fi design
- Wi-Fi network was not professionally designed
- Other network design choice, or no Wi-Fi

#### **NETWORK GEAR IN SCHOOLS**

#### AGE OF WIRELESS GEAR (%)



#### **COMPUTING DEVICES PER STUDENT**



#### COMPUTING DEVICES USED IN SCHOOLS

|                       | Student<br>Use | Teacher/<br>Admin Use | Change in the #<br>of Devices<br>Since 2017 | Percent<br>Change<br>Sinc