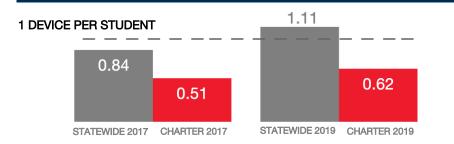

N/A Enrollment 513 Number of Schools 1 Urban or Rural Urban Median Household Income N/A

#### WI-FI NETWORKS

**Poverty Rate** 

#### WI-FI COVERAGE REPORTED BY SCHOOLS (%)

N/A



## SCHOOLS EXPERIENCING DECLINES IN WI-FI SERVICE SPEEDS DURING SCHOOLTIME (%)



- No noticeable slowdowns
- Slowdowns occur less than 10% of the time
- Slowdowns occur 10% 20% of the time
- Slowdowns occur more than 20% of the time
- Other, or no Wi-Fi

#### HOW SCHOOL WI-FI NETWORKS WERE DESIGNED



- Outside contractor conducted a professional Wi-Fi design
- In-house expert conducted a professional Wi-Fi design
- Wi-Fi network was not professionally designed
- Other network design choice, or no Wi-Fi

#### **NETWORK GEAR IN SCHOOLS**

#### AGE OF WIRELESS GEAR (%)



#### **COMPUTING DEVICES PER STUDENT**



#### COMPUTING DEVICES USED IN SCHOOLS

|                       | Student<br>Use | Teacher/<br>Admin Use | Change in the #<br>of Devices<br>Since 2017 | Percent<br>Change<br>Since 2017 |
|-----------------------|----------------|-----------------------|---------------------------------------------|---------------------------------|
| Desktops   Windows OS | 0              | 37                    | 0                                           | 0%                              |
| Laptops   Windows OS  | 130            | 20                    | 0                                           | 0%                              |
| Desktops   Mac        | 0              | 0                     | 0                                           | N/A                             |
| Laptops   Mac