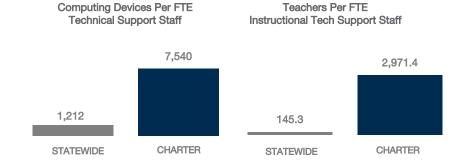

| 0%                              |
| Chromebooks   Google  | 153            | 0                     | 50                                          | 49%                             |
| Tablets   Windows     | 0              | 0                     | 0                                           | N/A                             |
| Tablets   Android     | 15             | 0                     | 10                                          | 200%                            |
| Tablets   IOS         | 20             | 0                     | 0                                           | 0%                              |

#### MOBILE DEPLOYMENT

#### **WIRELESS DEVICE POLICIES AT SCHOOLS (%)**



## FULL-TIME EQUIVALENT (FTE) TECHNICAL SUPPORT STAFF IN UTAH SCHOOLS