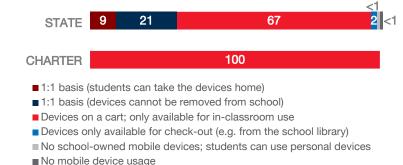

Mac         | 0              | 2                     | 0                                           | 0%                              |
| Chromebooks   Google  | 153            | 0                     | 50                                          | 49%                             |
| Tablets   Windows     | 0              | 0                     | 0                                           | N/A                             |
| Tablets   Android     | 15             | 0                     | 10                                          | 200%                            |
| Tablets   IOS         | 20             | 0                     | 0                                           | 0%                              |

#### MOBILE DEPLOYMENT

#### **WIRELESS DEVICE POLICIES AT SCHOOLS (%)**



## FULL-TIME EQUIVALENT (FTE) TECHNICAL SUPPORT STAFF IN UTAH SCHOOLS