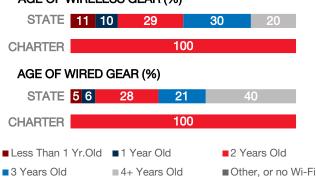

y Innovation And Discovery

N/A

# Area Population N/A Enrollment 510 Number of Schools 1 Urban or Rural Urban Median Household Income N/A

#### WI-FI NETWORKS

**Poverty Rate** 

#### WI-FI COVERAGE REPORTED BY SCHOOLS (%)



# SCHOOLS EXPERIENCING DECLINES IN WI-FI SERVICE SPEEDS DURING SCHOOLTIME (%)



- No noticeable slowdowns
- Slowdowns occur less than 10% of the time
- Slowdowns occur 10% 20% of the time
- Slowdowns occur more than 20% of the time
- Other, or no Wi-Fi

#### HOW SCHOOL WI-FI NETWORKS WERE DESIGNED



- Outside contractor conducted a professional Wi-Fi design
- In-house expert conducted a professional Wi-Fi design
- Wi-Fi network was not professionally designed
- Other network design choice, or no Wi-Fi

### **NETWORK GEAR IN SCHOOLS**

### AGE OF WIRELESS GEAR (%)



## **COMPUTING DEVICES PER STUDENT**



#### COMPUTING DEVICES USED IN SCHOOLS

|                       | Student<br>Use | Teacher/<br>Admin Use | Change in the #<br>of Devices<br>Since 2017 | Percent<br>Change<br>Since 2017 |
|-----------------------|----------------|-----------------------|---------------------------------------------|---------------------------------|
| Desktops   Windows OS | 12             | 2                     | 14                                          | N/A                             |
| Laptops   Windows OS  | 0              | 2                     | 2                                           | N/A                             |
| Desktops   Mac        | 0              | 0                     | 0                                           | N/A