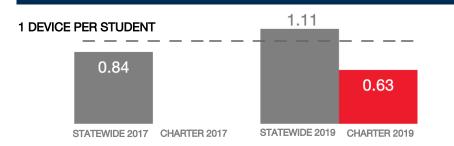

Population N/A Enrollment 510 Number of Schools 1 Urban or Rural Urban Median Household Income N/A

#### WI-FI NETWORKS

**Poverty Rate** 

#### WI-FI COVERAGE REPORTED BY SCHOOLS (%)



# SCHOOLS EXPERIENCING DECLINES IN WI-FI SERVICE SPEEDS DURING SCHOOLTIME (%)



- No noticeable slowdowns
- Slowdowns occur less than 10% of the time
- Slowdowns occur 10% 20% of the time
- Slowdowns occur more than 20% of the time
- Other, or no Wi-Fi

#### HOW SCHOOL WI-FI NETWORKS WERE DESIGNED



- Outside contractor conducted a professional Wi-Fi design
- In-house expert conducted a professional Wi-Fi design
- Wi-Fi network was not professionally designed
- Other network design choice, or no Wi-Fi

### **NETWORK GEAR IN SCHOOLS**

### AGE OF WIRELESS GEAR (%)



## **COMPUTING DEVICES PER STUDENT**



#### COMPUTING DEVICES USED IN SCHOOLS

|                       | Student<br>Use | Teacher/<br>Admin Use | Change in the #<br>of Devices<br>Since 2017 | Percent<br>Change<br>Since 2017 |
|-----------------------|----------------|-----------------------|---------------------------------------------|---------------------------------|
| Desktops   Windows OS | 12             | 2                     | 14                                          | N/A                             |
| Laptops   Windows OS  | 0              | 2                     | 2                                           | N/A                             |
| Desktops   Mac        | 0              | 0                     | 0                                           | N/A                             |
| Laptops   Mac