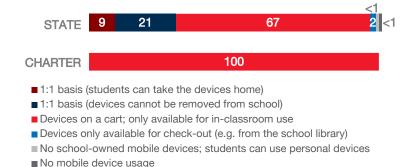

ops   Mac         | 0              | 17                    | 17                                          | N/A                             |
| Chromebooks   Google  | 211            | 2                     | 213                                         | N/A                             |
| Tablets   Windows     | 0              | 0                     | 0                                           | N/A                             |
| Tablets   Android     | 30             | 0                     | 30                                          | N/A                             |
| Tablets   IOS         | 70             | 17                    | 87                                          | N/A                             |

#### MOBILE DEPLOYMENT

#### WIRELESS DEVICE POLICIES AT SCHOOLS (%)



# FULL-TIME EQUIVALENT (FTE) TECHNICAL SUPPORT STAFF IN UTAH SCHOOLS