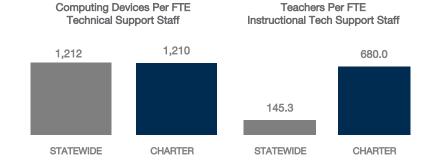

| N/A                             |
| Chromebooks   Google  | 211            | 2                     | 213                                         | N/A                             |
| Tablets   Windows     | 0              | 0                     | 0                                           | N/A                             |
| Tablets   Android     | 30             | 0                     | 30                                          | N/A                             |
| Tablets   IOS         | 70             | 17                    | 87                                          | N/A                             |

#### MOBILE DEPLOYMENT

#### WIRELESS DEVICE POLICIES AT SCHOOLS (%)



# FULL-TIME EQUIVALENT (FTE) TECHNICAL SUPPORT STAFF IN UTAH SCHOOLS