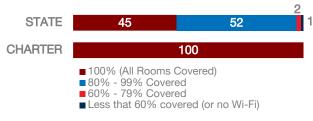

#### WI-FI NETWORKS

**Poverty Rate** 

#### WI-FI COVERAGE REPORTED BY SCHOOLS (%)