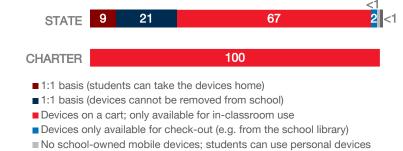

| 0                     | 0                                           | N/A                             |
| Chromebooks   Google  | 220            | 10                    | 83                                          | 56%                             |
| Tablets   Windows     | 0              | 0                     | 0                                           | N/A                             |
| Tablets   Android     | 0              | 0                     | 0                                           | N/A                             |
| Tablets   IOS         | 0              | 0                     | -10                                         | -100%                           |

#### MOBILE DEPLOYMENT

■ No mobile device usage

#### **WIRELESS DEVICE POLICIES AT SCHOOLS (%)**



# FULL-TIME EQUIVALENT (FTE) TECHNICAL SUPPORT STAFF IN UTAH SCHOOLS



■3 Years Old