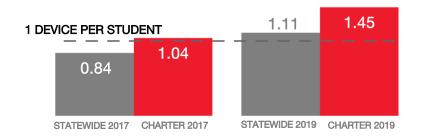

f Schools 1
Urban or Rural Urban
Median Household Income N/A
Poverty Rate N/A

#### WI-FI NETWORKS

#### WI-FI COVERAGE REPORTED BY SCHOOLS (%)



## SCHOOLS EXPERIENCING DECLINES IN WI-FI SERVICE SPEEDS DURING SCHOOLTIME (%)



- No noticeable slowdowns
- Slowdowns occur less than 10% of the time
- Slowdowns occur 10% 20% of the time
- Slowdowns occur more than 20% of the time
- Other, or no Wi-Fi

#### HOW SCHOOL WI-FI NETWORKS WERE DESIGNED



- Outside contractor conducted a professional Wi-Fi design
- In-house expert conducted a professional Wi-Fi design
- Wi-Fi network was not professionally designed
- Other network design choice, or no Wi-Fi

#### **NETWORK GEAR IN SCHOOLS**

#### AGE OF WIRELESS GEAR (%)



■4+ Years Old

Other, or no Wi-Fi

#### **COMPUTING DEVICES PER STUDENT**



#### COMPUTING DEVICES USED IN SCHOOLS

|                       | Student<br>Use | Teacher/<br>Admin Use | Change in the #<br>of Devices<br>Since 2017 | Percent<br>Change<br>Since 2017 |
|-----------------------|----------------|-----------------------|---------------------------------------------|---------------------------------|
| Desktops   Windows OS | 20             | 20                    | 5                                           | 14%                             |
| Laptops   Windows OS  | 4              | 9                     | 4                                           | 44%                             |
| Desktops   Mac        | 0              | 0                     | 0                                           | N/A                             |
| Laptops   Mac