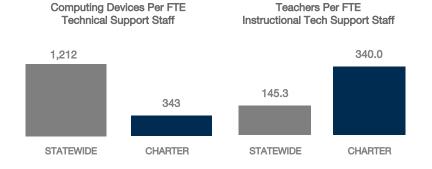

# FULL-TIME EQUIVALENT (FTE) TECHNICAL SUPPORT STAFF IN UTAH SCHOOLS

■3 Years Old