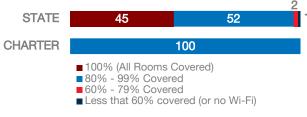

### City Academy

#### **CHARTER FACTS**

Area Population N/A
Enrollment 168
Number of Schools 1
Urban or Rural Urban
Median Household Income N/A
Poverty Rate N/A

#### WI-FI NETWORKS

#### WI-FI COVERAGE REPORTED BY SCHOOLS (%)



## SCHOOLS EXPERIENCING DECLINES IN WI-FI SERVICE SPEEDS DURING SCHOOLTIME (%)



- No noticeable slowdowns
- Slowdowns occur less than 10% of the time
- Slowdowns occur 10% 20% of the time
- Slowdowns occur more than 20% of the time
- Other, or no Wi-Fi

#### HOW SCHOOL WI-FI NETWORKS WERE DESIGNED



- Outside contractor conducted a professional Wi-Fi design
- In-house expert conducted a professional Wi-Fi design
- Wi-Fi network was not professionally designed
- Other network design choice, or no Wi-Fi

#### **NETWORK GEAR IN SCHOOLS**

#### AGE OF WIRELESS GEAR (%)



■4+ Years Old

Other, or no Wi-Fi

#### **COMPUTING DEVICES PER STUDENT**



#### COMPUTING DEVICES USED IN SCHOOLS

|                       | Student<br>Use | Teacher/<br>Admin Use | Change in the #<br>of Devices<br>Sin