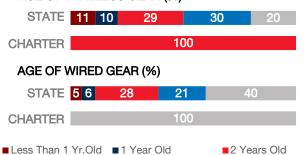

Academy

#### **CHARTER FACTS**

Area Population N/A
Enrollment 168
Number of Schools 1
Urban or Rural Urban
Median Household Income N/A
Poverty Rate N/A

#### WI-FI NETWORKS

#### WI-FI COVERAGE REPORTED BY SCHOOLS (%)



## SCHOOLS EXPERIENCING DECLINES IN WI-FI SERVICE SPEEDS DURING SCHOOLTIME (%)



- No noticeable slowdowns
- Slowdowns occur less than 10% of the time
- Slowdowns occur 10% 20% of the time
- Slowdowns occur more than 20% of the time
- Other, or no Wi-Fi

#### HOW SCHOOL WI-FI NETWORKS WERE DESIGNED



- Outside contractor conducted a professional Wi-Fi design
- In-house expert conducted a professional Wi-Fi design
- Wi-Fi network was not professionally designed
- Other network design choice, or no Wi-Fi

#### **NETWORK GEAR IN SCHOOLS**

#### AGE OF WIRELESS GEAR (%)



■4+ Years Old

Other, or no Wi-Fi

#### **COMPUTING DEVICES PER STUDENT**



#### COMPUTING DEVICES USED IN SCHOOLS

|                       | Student<br>Use | Teacher/<br>Admin Use | Change in the #<br>of Devices<br>Since 2017 | Percent<br>Change<br>Since 2017 |
|-----------------------|----------------|-----------------------|---------------------------------------------|---------------------------------|
| Desktops   Windows OS | 20             | 20                    | 5                                           | 14%                             |
| Laptops   Windows OS  | 4              | 9                     | 4                                           | 44%                             |
| Desktops   Mac        | 0              | 0                     | 0