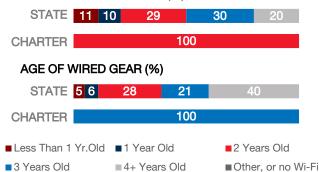

Arts**

|     | DTED | EACTE |
|-----|------|-------|
| URA | nien | FACTS |
|     |      |       |

| N/A   |
|-------|
| 1,190 |
| 1     |
| Urban |
| N/A   |
| N/A   |
|       |

### **WI-FI NETWORKS**

#### WI-FI COVERAGE REPORTED BY SCHOOLS (%)



#### SCHOOLS EXPERIENCING DECLINES IN WI-FI SERVICE SPEEDS DURING SCHOOLTIME (%)



- Slowdowns occur less than 10% of the time
- Slowdowns occur 10% 20% of the time
- Slowdowns occur more than 20% of the time
- Other, or no Wi-Fi

#### HOW SCHOOL WI-FI NETWORKS WERE DESIGNED



- Outside contractor conducted a professional Wi-Fi design
- In-house expert conducted a professional Wi-Fi design
- Wi-Fi network was not professionally designed
- Other network design choice, or no Wi-Fi

### NETWORK GEAR IN SCHOOLS

#### AGE OF WIRELESS GEAR (%)



# **COMPUTING DEVICES PER STUDENT**



# COMPUTING DEVICES USED IN SCHOOLS

|                       | Student<br>Use | Teacher/<br>Admin Use | Change in the #<br>of Devices<br>Since 2017 | Percent<br>Change<br>Since 2017 |
|-----------------------|----------------|-----------------------|---------------------------------------------|---------------------------------|
| Desktops   Windows OS | 160            | 95                    | 40                                          | 19%                             |
| Laptops   Windows OS  | 850            | 110                   | 400                                         | 71%                             |
| Desktops   Mac        | 0              | 0                     | 0                                           | N/A