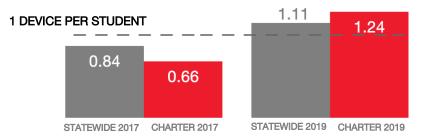

-----|-------|
| URA | nien | FACTS |
|     |      |       |

| N/A   |
|-------|
| 1,190 |
| 1     |
| Urban |
| N/A   |
| N/A   |
|       |

### **WI-FI NETWORKS**

#### WI-FI COVERAGE REPORTED BY SCHOOLS (%)



#### SCHOOLS EXPERIENCING DECLINES IN WI-FI SERVICE SPEEDS DURING SCHOOLTIME (%)



- Slowdowns occur less than 10% of the time
- Slowdowns occur 10% 20% of the time
- Slowdowns occur more than 20% of the time
- Other, or no Wi-Fi

#### HOW SCHOOL WI-FI NETWORKS WERE DESIGNED



- Outside contractor conducted a professional Wi-Fi design
- In-house expert conducted a professional Wi-Fi design
- Wi-Fi network was not professionally designed
- Other network design choice, or no Wi-Fi

### NETWORK GEAR IN SCHOOLS

#### AGE OF WIRELESS GEAR (%)



# **COMPUTING DEVICES PER STUDENT**



# COMPUTING DEVICES USED IN SCHOOLS

|                       | Student<br>Use | Teacher/<br>Admin Use | Change in the #<br>of Devices<br>Since 2017 | Percent<br>Change<br>Since 2017 |
|-----------------------|----------------|-----------------------|---------------------------------------------|---------------------------------|
| Desktops   Windows OS | 160            | 95                    | 40                                          | 19%                             |
| Laptops   Windows OS  | 850            | 110                   | 400                                         | 71%                             |
| Desktops   Mac        | 0              | 0                     | 0                                           | N/A                             |
| Laptops   Mac         |