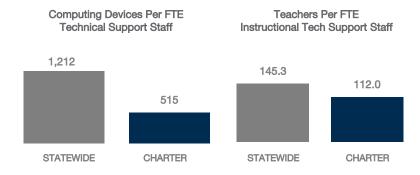

# FULL-TIME EQUIVALENT (FTE) TECHNICAL SUPPORT STAFF IN UTAH SCHOOLS

2020 Utah School Technology Inventory

For more information, visit www.uen.org/digital-learning