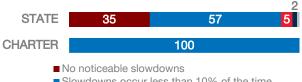

#### SCHOOLS EXPERIENCING DECLINES IN WI-FI SERVICE SPEEDS DURING SCHOOLTIME (%)

- Slowdowns occur less than 10% of the time
- Slowdowns occur 10% 20% of the time
- Slowdowns occur more than 20% of the time
- Other, or no Wi-Fi