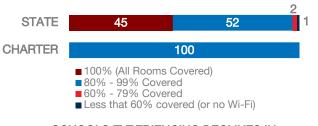

# **DaVinci Academy of Science & The Arts**

|     | DTED | EACTE |
|-----|------|-------|
| URA | nien | FACTS |
|     |      |       |

| N/A   |
|-------|
| 1,190 |
| 1     |
| Urban |
| N/A   |
| N/A   |
|       |

### **WI-FI NETWORKS**

#### WI-FI COVERAGE REPORTED BY SCHOOLS (%)



#### SCHOOLS EXPERIENCING DECLINES IN WI-FI SERVICE SPEEDS DURING SCHOOLTIME (%)



- Slowdowns occur less than 10% of the time
- Slowdowns occur 10% 20% of the time
- Slowdowns occur more than 20% of the time
- Other, or no Wi-Fi

#### HOW SCHOOL WI-FI NETWORKS WERE DESIGNED



- Outside contractor conducted a professional Wi-Fi design
- In-house expert conducted a professional Wi-Fi design
- Wi-Fi network was not professionally designed
- Other network design choice, or no Wi-Fi

### NETWORK GEAR IN SCHOOLS

#### AGE OF WIRELESS GEAR (%)



# **COMPUTING DEVICES PER STUDENT**



# COMPUTING DEVICES USED IN SCHOOLS

|                       | Student<br>Use | Teacher/<br>Admin Use | Change in the #<br>of Devices<br>Since 2017 | Percent<br>Change<br>Since 2017 |
|-----------------------|-