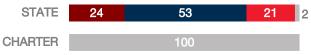

#### HOW SCHOOL WI-FI NETWORKS WERE DESIGNED

- Outside contractor conducted a professional Wi-Fi design
- In-house expert conducted a professional Wi-Fi design
- Wi-Fi network was not professionally designed
- Other network design choice, or no Wi-Fi