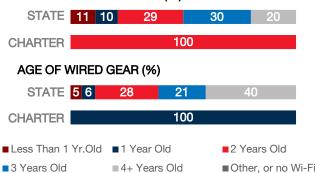

| 470   |
| Number of Schools       | 1     |
| Urban or Rural          | Urban |
| Median Household Income | N/A   |
| Poverty Rate            | N/A   |

#### WI-FI NETWORKS

#### WI-FI COVERAGE REPORTED BY SCHOOLS (%)



## SCHOOLS EXPERIENCING DECLINES IN WI-FI SERVICE SPEEDS DURING SCHOOLTIME (%)



- No noticeable slowdowns
- Slowdowns occur less than 10% of the time
- Slowdowns occur 10% 20% of the time
- Slowdowns occur more than 20% of the time
- Other, or no Wi-Fi

#### HOW SCHOOL WI-FI NETWORKS WERE DESIGNED



- Outside contractor conducted a professional Wi-Fi design
- In-house expert conducted a professional Wi-Fi design
- Wi-Fi network was not professionally designed
- Other network design choice, or no Wi-Fi

#### **NETWORK GEAR IN SCHOOLS**

#### AGE OF WIRELESS GEAR (%)



#### **COMPUTING DEVICES PER STUDENT**



#### COMPUTING DEVICES USED IN SCHOOLS

|                       | Student<br>Use | Teacher/<br>Admin Use | Change in the #<br>of Devices<br>Since 2017 | Percent<br>Change<br>Since 2017 |
|-----------------------|----------------|-----------------------|---------------------------------------------|---------------------------------|
| Desktops   Windows OS | 60             | 100                   | 0                                           | 0%                              |
| Laptops   Windows OS  | 0              | 25                    | 0                                           | 0%                              |
| Desktops   Mac        | 0              | 0                     | 0                                           | N/A