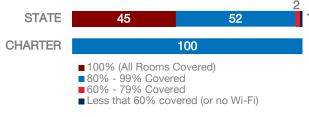

### **Dual Immersion Academy**

#### **CHARTER FACTS**

| Area Population         | N/A   |
|-------------------------|-------|
| Enrollment              | 470   |
| Number of Schools       | 1     |
| Urban or Rural          | Urban |
| Median Household Income | N/A   |
| Poverty Rate            | N/A   |

#### WI-FI NETWORKS

#### WI-FI COVERAGE REPORTED BY SCHOOLS (%)



## SCHOOLS EXPERIENCING DECLINES IN WI-FI SERVICE SPEEDS DURING SCHOOLTIME (%)



- No noticeable slowdowns
- Slowdowns occur less than 10% of the time
- Slowdowns occur 10% 20% of the time
- Slowdowns occur more than 20% of the time
- Other, or no Wi-Fi

#### HOW SCHOOL WI-FI NETWORKS WERE DESIGNED



- Outside contractor conducted a professional Wi-Fi design
- In-house expert conducted a professional Wi-Fi design
- Wi-Fi network was not professionally designed
- Other network design choice, or no Wi-Fi

#### **NETWORK GEAR IN SCHOOLS**

#### AGE OF WIRELESS GEAR (%)



#### **COMPUTING DEVICES PER STUDENT**



#### COMPUTING DEVICES USED IN SCHOOLS

|                       | Student<br>Use | Teacher/<br>Admin Use | Change in the #<br>of Devices<br>Since 2017 | Percent<br>Change<br>Sinc