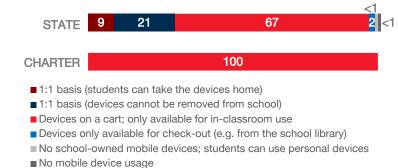

Mac         | 0              | 0                     | 0                                           | N/A                             |
| Chromebooks   Google  | 400            | 5                     | 0                                           | 0%                              |
| Tablets   Windows     | 0              | 0                     | 0                                           | N/A                             |
| Tablets   Android     | 0              | 0                     | 0                                           | N/A                             |
| Tablets   IOS         | 0              | 15                    | 0                                           | 0%                              |

#### MOBILE DEPLOYMENT

#### **WIRELESS DEVICE POLICIES AT SCHOOLS (%)**



# FULL-TIME EQUIVALENT (FTE) TECHNICAL SUPPORT STAFF IN UTAH SCHOOLS