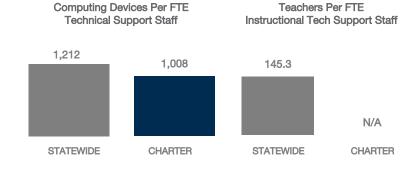

| N/A                             |
| Chromebooks   Google  | 400            | 5                     | 0                                           | 0%                              |
| Tablets   Windows     | 0              | 0                     | 0                                           | N/A                             |
| Tablets   Android     | 0              | 0                     | 0                                           | N/A                             |
| Tablets   IOS         | 0              | 15                    | 0                                           | 0%                              |

#### MOBILE DEPLOYMENT

#### **WIRELESS DEVICE POLICIES AT SCHOOLS (%)**



# FULL-TIME EQUIVALENT (FTE) TECHNICAL SUPPORT STAFF IN UTAH SCHOOLS