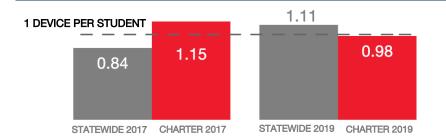

|
| Urban or Rural          | Urban |
| Median Household Income | N/A   |
| Poverty Rate            | N/A   |

#### WI-FI NETWORKS

#### WI-FI COVERAGE REPORTED BY SCHOOLS (%)



## SCHOOLS EXPERIENCING DECLINES IN WI-FI SERVICE SPEEDS DURING SCHOOLTIME (%)



- No noticeable slowdowns
- Slowdowns occur less than 10% of the time
- Slowdowns occur 10% 20% of the time
- Slowdowns occur more than 20% of the time
- Other, or no Wi-Fi

#### HOW SCHOOL WI-FI NETWORKS WERE DESIGNED



- Outside contractor conducted a professional Wi-Fi design
- In-house expert conducted a professional Wi-Fi design
- Wi-Fi network was not professionally designed
- Other network design choice, or no Wi-Fi

#### **NETWORK GEAR IN SCHOOLS**

#### AGE OF WIRELESS GEAR (%)



#### **COMPUTING DEVICES PER STUDENT**



#### COMPUTING DEVICES USED IN SCHOOLS

|                       | Student<br>Use | Teacher/<br>Admin Use | Change in the #<br>of Devices<br>Since 2017 | Percent<br>Change<br>Since 2017 |
|-----------------------|----------------|-----------------------|---------------------------------------------|---------------------------------|
| Desktops   Windows OS | 60             | 100                   | 0                                           | 0%                              |
| Laptops   Windows OS  | 0              | 25                    | 0                                           | 0%                              |
| Desktops   Mac        | 0              | 0                     | 0                                           | N/A                             |
| Laptops   Mac