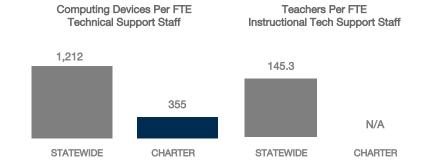

## FULL-TIME EQUIVALENT (FTE) TECHNICAL SUPPORT STAFF IN UTAH SCHOOLS

■3 Years Old