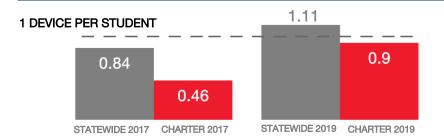

Schools 1
Urban or Rural Urban
Median Household Income N/A
Poverty Rate N/A

#### WI-FI NETWORKS

#### WI-FI COVERAGE REPORTED BY SCHOOLS (%)



### SCHOOLS EXPERIENCING DECLINES IN WI-FI SERVICE SPEEDS DURING SCHOOLTIME (%)



- No noticeable slowdowns
- Slowdowns occur less than 10% of the time
- Slowdowns occur 10% 20% of the time
- Slowdowns occur more than 20% of the time
- Other, or no Wi-Fi

#### HOW SCHOOL WI-FI NETWORKS WERE DESIGNED



- Outside contractor conducted a professional Wi-Fi design
- In-house expert conducted a professional Wi-Fi design
- Wi-Fi network was not professionally designed
- Other network design choice, or no Wi-Fi

#### **NETWORK GEAR IN SCHOOLS**

#### AGE OF WIRELESS GEAR (%)



■4+ Years Old

Other, or no Wi-Fi

#### **COMPUTING DEVICES PER STUDENT**



#### COMPUTING DEVICES USED IN SCHOOLS

|                       | Student<br>Use | Teacher/<br>Admin Use | Change in the #<br>of Devices<br>Since 2017 | Percent<br>Change<br>Since 2017 |
|-----------------------|----------------|-----------------------|---------------------------------------------|---------------------------------|
| Desktops   Windows OS | 0              | 3                     | 1                                           | 50%                             |
| Laptops   Windows OS  | 150            | 45                    | 0                                           | 0%                              |
| Desktops   Mac        | 0              | 0                     | 0                                           | N/A                             |
| Laptops   Mac