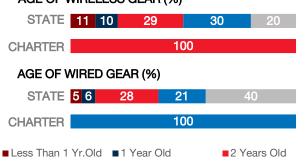

#### **Endeavor Hall**

# CHARTER FACTS Area Population Enrollment

Number of Schools 1
Urban or Rural Urban
Median Household Income N/A
Poverty Rate N/A

#### WI-FI NETWORKS

#### WI-FI COVERAGE REPORTED BY SCHOOLS (%)



### SCHOOLS EXPERIENCING DECLINES IN WI-FI SERVICE SPEEDS DURING SCHOOLTIME (%)



- No noticeable slowdowns
- Slowdowns occur less than 10% of the time
- Slowdowns occur 10% 20% of the time
- Slowdowns occur more than 20% of the time
- Other, or no Wi-Fi

#### HOW SCHOOL WI-FI NETWORKS WERE DESIGNED



- Outside contractor conducted a professional Wi-Fi design
- In-house expert conducted a professional Wi-Fi design
- Wi-Fi network was not professionally designed
- Other network design choice, or no Wi-Fi

#### **NETWORK GEAR IN SCHOOLS**

#### AGE OF WIRELESS GEAR (%)



■4+ Years Old

Other, or no Wi-Fi

#### **COMPUTING DEVICES PER STUDENT**



#### COMPUTING DEVICES USED IN SCHOOLS

|                       | Student<br>Use | Teacher/<br>Admin Use | Change in the #<br>of Devices<br>Since 2017 | Percent<br>Change<br>Since 2017 |
|-----------------------|----------------|-----------------------|---------------------------------------------|---------------------------------|
| Desktops   Windows OS | 0              | 3                     | 1                                           | 50%                             |
| Laptops   Windows OS  | 150            | 45                    | 0                                           | 0%                              |
| Desktops   Mac        | 0              | 0                     | 0