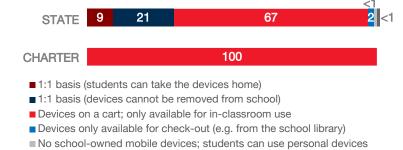

| 0                     | 0                                           | N/A                             |
| Chromebooks   Google  | 151            | 0                     | 36                                          | 31%                             |
| Tablets   Windows     | 0              | 0                     | 0                                           | N/A                             |
| Tablets   Android     | 0              | 0                     | 0                                           | N/A                             |
| Tablets   IOS         | 0              | 0                     | 0                                           | N/A                             |

#### MOBILE DEPLOYMENT

■ No mobile device usage

#### **WIRELESS DEVICE POLICIES AT SCHOOLS (%)**



## FULL-TIME EQUIVALENT (FTE) TECHNICAL SUPPORT STAFF IN UTAH SCHOOLS



■3 Years Old