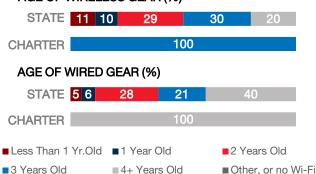

## Fast Forward Charter High School

# Area Population N/A Enrollment 260 Number of Schools 1 Urban or Rural Urban Median Household Income N/A Poverty Rate N/A

### WI-FI NETWORKS

### WI-FI COVERAGE REPORTED BY SCHOOLS (%)



# SCHOOLS EXPERIENCING DECLINES IN WI-FI SERVICE SPEEDS DURING SCHOOLTIME (%)



- No noticeable slowdowns
- Slowdowns occur less than 10% of the time
- Slowdowns occur 10% 20% of the time
- Slowdowns occur more than 20% of the time
- Other, or no Wi-Fi

### HOW SCHOOL WI-FI NETWORKS WERE DESIGNED



- Outside contractor conducted a professional Wi-Fi design
- In-house expert conducted a professional Wi-Fi design
- Wi-Fi network was not professionally designed
- Other network design choice, or no Wi-Fi

### **NETWORK GEAR IN SCHOOLS**

### AGE OF WIRELESS GEAR (%)



### **COMPUTING DEVICES PER STUDENT**



### COMPUTING DEVICES USED IN SCHOOLS

|                       | Student<br>Use | Teacher/<br>Admin Use | Change in the #<br>of Devices<br>Since 2017 | Percent<br>Change<br>Since 2017 |
|-----------------------|----------------|-----------------------|---------------------------------------------|---------------------------------|
| Desktops   Windows OS | 40             | 20                    | 0                                           | 0%                              |
| Laptops   Windows OS  | 30             | 4                     | -20                                         | -37%                            |
| Desktops   Mac        | 17             | 3                     | -1                                          | -5%