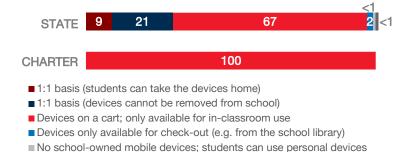

### MOBILE DEPLOYMENT

### **WIRELESS DEVICE POLICIES AT SCHOOLS (%)**

### ■ No mobile device usage