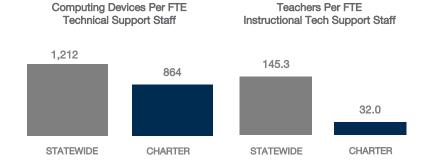

| 87%                             |
| Chromebooks   Google  | 250            | 0                     | 150                                         | 150%                            |
| Tablets   Windows     | 0              | 0                     | 0                                           | N/A                             |
| Tablets   Android     | 0              | 0                     | 0                                           | N/A                             |
| Tablets   IOS         | 0              | 25                    | 0                                           | 0%                              |

### MOBILE DEPLOYMENT

### **WIRELESS DEVICE POLICIES AT SCHOOLS (%)**



### ■ No mobile device usage

# FULL-TIME EQUIVALENT (FTE) TECHNICAL SUPPORT STAFF IN UTAH SCHOOLS