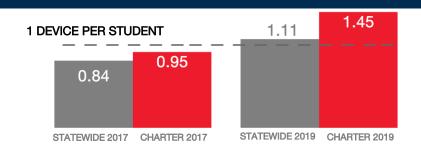

rea Population N/A Enrollment 260 Number of Schools 1 Urban or Rural Urban Median Household Income N/A Poverty Rate N/A

### WI-FI NETWORKS

### WI-FI COVERAGE REPORTED BY SCHOOLS (%)



# SCHOOLS EXPERIENCING DECLINES IN WI-FI SERVICE SPEEDS DURING SCHOOLTIME (%)



- No noticeable slowdowns
- Slowdowns occur less than 10% of the time
- Slowdowns occur 10% 20% of the time
- Slowdowns occur more than 20% of the time
- Other, or no Wi-Fi

### HOW SCHOOL WI-FI NETWORKS WERE DESIGNED



- Outside contractor conducted a professional Wi-Fi design
- In-house expert conducted a professional Wi-Fi design
- Wi-Fi network was not professionally designed
- Other network design choice, or no Wi-Fi

### **NETWORK GEAR IN SCHOOLS**

### AGE OF WIRELESS GEAR (%)



### **COMPUTING DEVICES PER STUDENT**



### COMPUTING DEVICES USED IN SCHOOLS

|                       | Student<br>Use | Teacher/<br>Admin Use | Change in the #<br>of Devices<br>Since 2017 | Percent<br>Change<br>Since 2017 |
|-----------------------|----------------|-----------------------|---------------------------------------------|---------------------------------|
| Desktops   Windows OS | 40             | 20                    | 0                                           | 0%                              |
| Laptops   Windows OS  | 30             | 4                     | -20                                         | -37%                            |
| Desktops   Mac        | 17             | 3                     | -1                                          | -5%                             |
| Laptops   Mac