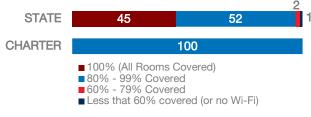

## Fast Forward Charter High School

# Area Population N/A Enrollment 260 Number of Schools 1 Urban or Rural Urban Median Household Income N/A Poverty Rate N/A

### WI-FI NETWORKS

### WI-FI COVERAGE REPORTED BY SCHOOLS (%)



# SCHOOLS EXPERIENCING DECLINES IN WI-FI SERVICE SPEEDS DURING SCHOOLTIME (%)



- No noticeable slowdowns
- Slowdowns occur less than 10% of the time
- Slowdowns occur 10% 20% of the time
- Slowdowns occur more than 20% of the time
- Other, or no Wi-Fi

### HOW SCHOOL WI-FI NETWORKS WERE DESIGNED



- Outside contractor conducted a professional Wi-Fi design
- In-house expert conducted a professional Wi-Fi design
- Wi-Fi network was not professionally designed
- Other network design choice, or no Wi-Fi

### **NETWORK GEAR IN SCHOOLS**

### AGE OF WIRELESS GEAR (%)



### **COMPUTING DEVICES PER STUDENT**



### COMPUTING DEVICES USED IN SCHOOLS

|                       | Student<br>Use | Teacher/<br>Admin Use | Change in the #<br>of Devices<br>Since 2017 | Percent<br>Change<br>Since 2017