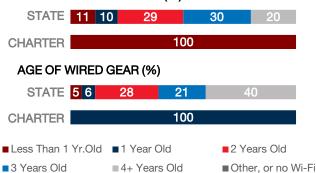

#### HOW SCHOOL WI-FI NETWORKS WERE DESIGNED

- Outside contractor conducted a professional Wi-Fi design
- In-house expert conducted a professional Wi-Fi design
- Wi-Fi network was not professionally designed
- Other network design choice, or no Wi-Fi

#### AGE OF WIRELESS GEAR (%)