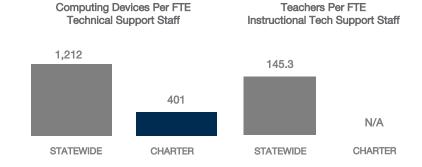

| N/A                             |
| Chromebooks   Google  | 260            | 0                     | 80                                          | 44%                             |
| Tablets   Windows     | 0              | 0                     | 0                                           | N/A                             |
| Tablets   Android     | 0              | 0                     | 0                                           | N/A                             |
| Tablets   IOS         | 20             | 0                     | 0                                           | 0%                              |

#### MOBILE DEPLOYMENT

#### WIRELESS DEVICE POLICIES AT SCHOOLS (%)



# FULL-TIME EQUIVALENT (FTE) TECHNICAL SUPPORT STAFF IN UTAH SCHOOLS