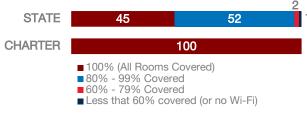

### **Good Foundations Academy**

## CHARTER FACTS

| Area Population         | N/A   |
|-------------------------|-------|
| Enrollment              | 489   |
| Number of Schools       | 1     |
| Urban or Rural          | Urban |
| Median Household Income | N/A   |
| Poverty Rate            | N/A   |

#### WI-FI NETWORKS

#### WI-FI COVERAGE REPORTED BY SCHOOLS (%)



## SCHOOLS EXPERIENCING DECLINES IN WI-FI SERVICE SPEEDS DURING SCHOOLTIME (%)



- No noticeable slowdowns
- Slowdowns occur less than 10% of the time
- Slowdowns occur 10% 20% of the time
- Slowdowns occur more than 20% of the time
- Other, or no Wi-Fi

#### HOW SCHOOL WI-FI NETWORKS WERE DESIGNED



- Outside contractor conducted a professional Wi-Fi design
- In-house expert conducted a professional Wi-Fi design
- Wi-Fi network was not professionally designed
- Other network design choice, or no Wi-Fi

#### **NETWORK GEAR IN SCHOOLS**

#### AGE OF WIRELESS GEAR (%)



### **COMPUTING DEVICES PER STUDENT**



#### COMPUTING DEVICES USED IN SCHOOLS

|                       | Student<br>Use | Teacher/<br>Admin Use | Change in the #<br>of Devices<br>Since 2017 | Percent<br>Change<br>Since