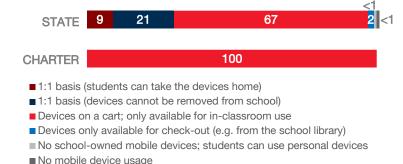

ops   Mac         | 0              | 0                     | 0                                           | N/A                             |
| Chromebooks   Google  | 260            | 0                     | 80                                          | 44%                             |
| Tablets   Windows     | 0              | 0                     | 0                                           | N/A                             |
| Tablets   Android     | 0              | 0                     | 0                                           | N/A                             |
| Tablets   IOS         | 20             | 0                     | 0                                           | 0%                              |

#### MOBILE DEPLOYMENT

#### WIRELESS DEVICE POLICIES AT SCHOOLS (%)



# FULL-TIME EQUIVALENT (FTE) TECHNICAL SUPPORT STAFF IN UTAH SCHOOLS