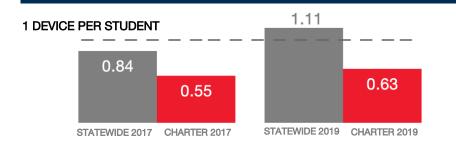

|
| Urban or Rural          | Urban |
| Median Household Income | N/A   |
| Poverty Rate            | N/A   |

#### WI-FI NETWORKS

#### WI-FI COVERAGE REPORTED BY SCHOOLS (%)



## SCHOOLS EXPERIENCING DECLINES IN WI-FI SERVICE SPEEDS DURING SCHOOLTIME (%)



- No noticeable slowdowns
- Slowdowns occur less than 10% of the time
- Slowdowns occur 10% 20% of the time
- Slowdowns occur more than 20% of the time
- Other, or no Wi-Fi

#### HOW SCHOOL WI-FI NETWORKS WERE DESIGNED



- Outside contractor conducted a professional Wi-Fi design
- In-house expert conducted a professional Wi-Fi design
- Wi-Fi network was not professionally designed
- Other network design choice, or no Wi-Fi

#### **NETWORK GEAR IN SCHOOLS**

#### AGE OF WIRELESS GEAR (%)



### **COMPUTING DEVICES PER STUDENT**



#### COMPUTING DEVICES USED IN SCHOOLS

|                       | Student<br>Use | Teacher/<br>Admin Use | Change in the #<br>of Devices<br>Since 2017 | Percent<br>Change<br>Since 2017 |
|-----------------------|----------------|-----------------------|---------------------------------------------|---------------------------------|
| Desktops   Windows OS | 0              | 30                    | -26                                         | -46%                            |
| Laptops   Windows OS  | 0              | 4                     | -20                                         | -83%                            |
| Desktops   Mac        | 26             | 1                     | 1                                           | 4%                              |
| Laptops   Mac