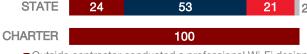

# SCHOOLS EXPERIENCING DECLINES IN WI-FI SERVICE SPEEDS DURING SCHOOLTIME (%)

- No noticeable slowdowns
- Slowdowns occur less than 10% of the time
- Slowdowns occur 10% 20% of the time
- Slowdowns occur more than 20% of the time
- Other, or no Wi-Fi

#### HOW SCHOOL WI-FI NETWORKS WERE DESIGNED

- Outside contractor conducted a professional Wi-Fi design
- In-house expert conducted a professional Wi-Fi design
- Wi-Fi network was not professionally designed
- Other network design choice, or no Wi-Fi