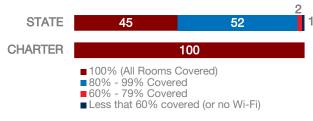

# **Greenwood Charter School**

# Area Population N/A Enrollment 380 Number of Schools 1 Urban or Rural Urban Median Household Income N/A

## WI-FI NETWORKS

**Poverty Rate** 

#### WI-FI COVERAGE REPORTED BY SCHOOLS (%)

N/A



# SCHOOLS EXPERIENCING DECLINES IN WI-FI SERVICE SPEEDS DURING SCHOOLTIME (%)



- No noticeable slowdowns
- Slowdowns occur less than 10% of the time
- Slowdowns occur 10% 20% of the time
- Slowdowns occur more than 20% of the time
- Other, or no Wi-Fi

#### HOW SCHOOL WI-FI NETWORKS WERE DESIGNED



- Outside contractor conducted a professional Wi-Fi design
- In-house expert conducted a professional Wi-Fi design
- Wi-Fi network was not professionally designed
- Other network design choice, or no Wi-Fi

## **NETWORK GEAR IN SCHOOLS**

#### AGE OF WIRELESS GEAR (%)



# **COMPUTING DEVICES PER STUDENT**



#### COMPUTING DEVICES USED IN SCHOOLS

| Student<br>Use | Teacher/<br>Admin Use         | Change in the #<br>of Devices<br>Since 2017    | Percent<br>Change<br>Since 2017