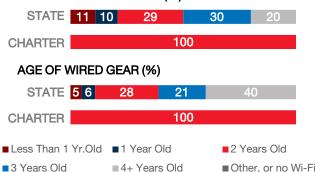

**Greenwood Charter School**

# Area Population N/A Enrollment 380 Number of Schools 1 Urban or Rural Urban Median Household Income N/A

## WI-FI NETWORKS

**Poverty Rate** 

#### WI-FI COVERAGE REPORTED BY SCHOOLS (%)

N/A



# SCHOOLS EXPERIENCING DECLINES IN WI-FI SERVICE SPEEDS DURING SCHOOLTIME (%)



- No noticeable slowdowns
- Slowdowns occur less than 10% of the time
- Slowdowns occur 10% 20% of the time
- Slowdowns occur more than 20% of the time
- Other, or no Wi-Fi

#### HOW SCHOOL WI-FI NETWORKS WERE DESIGNED



- Outside contractor conducted a professional Wi-Fi design
- In-house expert conducted a professional Wi-Fi design
- Wi-Fi network was not professionally designed
- Other network design choice, or no Wi-Fi

## **NETWORK GEAR IN SCHOOLS**

#### AGE OF WIRELESS GEAR (%)



# **COMPUTING DEVICES PER STUDENT**



#### COMPUTING DEVICES USED IN SCHOOLS

| Student<br>Use | Teacher/<br>Admin Use         | Change in the #<br>of Devices<br>Since 2017    | Percent<br>Change<br>Since 2017                                                           |
|----------------|-------------------------------|------------------------------------------------|-------------------------------------------------------------------------------------------|
| 50             | 30                            | 0                                              | 0%                                                                                        |
| 0              | 4                             | -6                                             | -60%