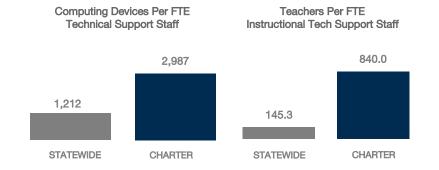

|
| 0              | 0                             | -50                                            | -100%                                                                                     |
| 10             | 0                             | 10                                             | N/A                                                                                       |
|                | 50<br>0<br>0<br>0<br>130<br>0 | Use Admin Use  50 30 0 4 0 0 0 0 130 0 0 0 0 0 | Use Admin Use of Devices Since 2017  50 30 0 0 4 -6 0 0 0 0 0 130 0 0 130 0 0 0 0 0 0 -50 |

## MOBILE DEPLOYMENT

#### **WIRELESS DEVICE POLICIES AT SCHOOLS (%)**



# FULL-TIME EQUIVALENT (FTE) TECHNICAL SUPPORT STAFF IN UTAH SCHOOLS