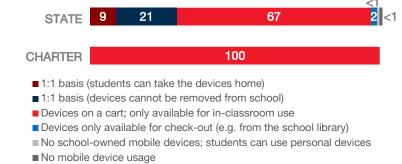

| 0                                              | N/A                                                                                       |
| 0              | 0                             | -50                                            | -100%                                                                                     |
| 10             | 0                             | 10                                             | N/A                                                                                       |
|                | 50<br>0<br>0<br>0<br>130<br>0 | Use Admin Use  50 30 0 4 0 0 0 0 130 0 0 0 0 0 | Use Admin Use of Devices Since 2017  50 30 0 0 4 -6 0 0 0 0 0 130 0 0 130 0 0 0 0 0 0 -50 |

## MOBILE DEPLOYMENT

#### **WIRELESS DEVICE POLICIES AT SCHOOLS (%)**



# FULL-TIME EQUIVALENT (FTE) TECHNICAL SUPPORT STAFF IN UTAH SCHOOLS