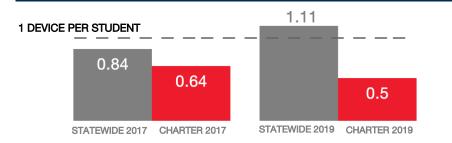

pulation N/A Enrollment 380 Number of Schools 1 Urban or Rural Urban Median Household Income N/A

## WI-FI NETWORKS

**Poverty Rate** 

#### WI-FI COVERAGE REPORTED BY SCHOOLS (%)

N/A



# SCHOOLS EXPERIENCING DECLINES IN WI-FI SERVICE SPEEDS DURING SCHOOLTIME (%)



- No noticeable slowdowns
- Slowdowns occur less than 10% of the time
- Slowdowns occur 10% 20% of the time
- Slowdowns occur more than 20% of the time
- Other, or no Wi-Fi

#### HOW SCHOOL WI-FI NETWORKS WERE DESIGNED



- Outside contractor conducted a professional Wi-Fi design
- In-house expert conducted a professional Wi-Fi design
- Wi-Fi network was not professionally designed
- Other network design choice, or no Wi-Fi

## **NETWORK GEAR IN SCHOOLS**

#### AGE OF WIRELESS GEAR (%)



# **COMPUTING DEVICES PER STUDENT**



#### COMPUTING DEVICES USED IN SCHOOLS

| Student<br>Use | Teacher/<br>Admin Use         | Change in the #<br>of Devices<br>Since 2017    | Percent<br>Change<br>Since 2017                                                           |
|----------------|-------------------------------|------------------------------------------------|-------------------------------------------------------------------------------------------|
| 50             | 30                            | 0                                              | 0%                                                                                        |
| 0              | 4                             | -6                                             | -60%