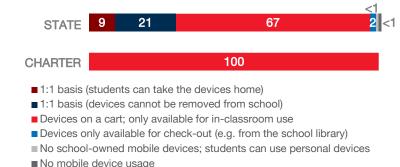

ps   Mac         | 0              | 0                     | 0                                           | N/A                             |
| Chromebooks   Google  | 0              | 0                     | 0                                           | N/A                             |
| Tablets   Windows     | 0              | 0                     | 0                                           | N/A                             |
| Tablets   Android     | 0              | 0                     | 0                                           | N/A                             |
| Tablets   IOS         | 30             | 51                    | 0                                           | 0%                              |

## MOBILE DEPLOYMENT

### **WIRELESS DEVICE POLICIES AT SCHOOLS (%)**



# FULL-TIME EQUIVALENT (FTE) TECHNICAL SUPPORT STAFF IN UTAH SCHOOLS