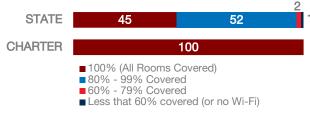

# **Highmark Charter School**

## **CHARTER FACTS**

| Area Population         | N/A   |
|-------------------------|-------|
| Enrollment              | 621   |
| Number of Schools       | 1     |
| Urban or Rural          | Urban |
| Median Household Income | N/A   |
| Poverty Rate            | N/A   |

# WI-FI NETWORKS

### WI-FI COVERAGE REPORTED BY SCHOOLS (%)



# SCHOOLS EXPERIENCING DECLINES IN WI-FI SERVICE SPEEDS DURING SCHOOLTIME (%)



- No noticeable slowdowns
- Slowdowns occur less than 10% of the time
- Slowdowns occur 10% 20% of the time
- Slowdowns occur more than 20% of the time
- Other, or no Wi-Fi

#### HOW SCHOOL WI-FI NETWORKS WERE DESIGNED



- Outside contractor conducted a professional Wi-Fi design
- In-house expert conducted a professional Wi-Fi design
- Wi-Fi network was not professionally designed
- Other network design choice, or no Wi-Fi

# **NETWORK GEAR IN SCHOOLS**

# AGE OF WIRELESS GEAR (%)



# **COMPUTING DEVICES PER STUDENT**



## COMPUTING DEVICES USED IN SCHOOLS

|                       | Student<br>Use | Teacher/<br>Admin Use | Change in the #<br>of Devices<br>Since 2017 | Percent<br>Change<br>Since 2017 |
|--