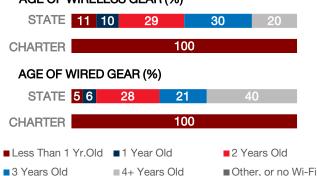

| 621   |
| Number of Schools       | 1     |
| Urban or Rural          | Urban |
| Median Household Income | N/A   |
| Poverty Rate            | N/A   |

# WI-FI NETWORKS

### WI-FI COVERAGE REPORTED BY SCHOOLS (%)



# SCHOOLS EXPERIENCING DECLINES IN WI-FI SERVICE SPEEDS DURING SCHOOLTIME (%)



- No noticeable slowdowns
- Slowdowns occur less than 10% of the time
- Slowdowns occur 10% 20% of the time
- Slowdowns occur more than 20% of the time
- Other, or no Wi-Fi

#### HOW SCHOOL WI-FI NETWORKS WERE DESIGNED



- Outside contractor conducted a professional Wi-Fi design
- In-house expert conducted a professional Wi-Fi design
- Wi-Fi network was not professionally designed
- Other network design choice, or no Wi-Fi

# **NETWORK GEAR IN SCHOOLS**

# AGE OF WIRELESS GEAR (%)



# **COMPUTING DEVICES PER STUDENT**



## COMPUTING DEVICES USED IN SCHOOLS

|                       | Student<br>Use | Teacher/<br>Admin Use | Change in the #<br>of Devices<br>Since 2017 | Percent<br>Change<br>Since 2017 |
|-----------------------|----------------|-----------------------|---------------------------------------------|---------------------------------|
| Desktops   Windows OS | 0              | 0                     | 0                                           | N/A                             |
| Laptops   Windows OS  | 540            | 70                    | 0                                           | 0%                              |
| Desktops   Mac        | 0              | 0                     | 0                                           | N/A