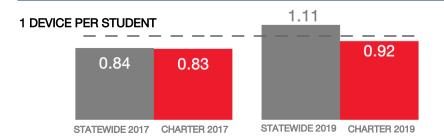

ls       | 1     |
| Urban or Rural          | Urban |
| Median Household Income | N/A   |
| Poverty Rate            | N/A   |

# WI-FI NETWORKS

### WI-FI COVERAGE REPORTED BY SCHOOLS (%)



# SCHOOLS EXPERIENCING DECLINES IN WI-FI SERVICE SPEEDS DURING SCHOOLTIME (%)



- No noticeable slowdowns
- Slowdowns occur less than 10% of the time
- Slowdowns occur 10% 20% of the time
- Slowdowns occur more than 20% of the time
- Other, or no Wi-Fi

#### HOW SCHOOL WI-FI NETWORKS WERE DESIGNED



- Outside contractor conducted a professional Wi-Fi design
- In-house expert conducted a professional Wi-Fi design
- Wi-Fi network was not professionally designed
- Other network design choice, or no Wi-Fi

# **NETWORK GEAR IN SCHOOLS**

# AGE OF WIRELESS GEAR (%)



# **COMPUTING DEVICES PER STUDENT**



## COMPUTING DEVICES USED IN SCHOOLS

|                       | Student<br>Use | Teacher/<br>Admin Use | Change in the #<br>of Devices<br>Since 2017 | Percent<br>Change<br>Since 2017 |
|-----------------------|----------------|-----------------------|---------------------------------------------|---------------------------------|
| Desktops   Windows OS | 0              | 0                     | 0                                           | N/A                             |
| Laptops   Windows OS  | 540            | 70                    | 0                                           | 0%                              |
| Desktops   Mac        | 0              | 0                     | 0                                           | N/A                             |
| Laptops   Mac         |